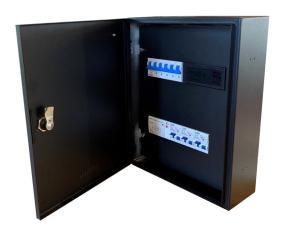

## EVU-3-32-R

3 phase connection unit with 3 x 32amp single phase type A RCBO

# Are you installing electric vehicle charge points onto 3 phase PME infrastructures?

The **EVU-3-32-R** from matt:e is a simple single dedicated connection unit with built in **O-PEN** technology, which allows for the connection of 3 x 32amp single phase charge points to the existing PME earthing facility.

#### **Product Features**

- Built in matt:e O-PEN technology
- Standard mild steel IP4X enclosure
- NO EARTH ELECTRODES REQUIRED
- Phase loss protection
- Built in 5 pole mains isolator with manually resettable shunt trip
- Standard 1 Year parts warranty
- Simple wire in wire out connection
- With 3 x 32amp double pole Type A RCBO
- Designed and Built in the UK