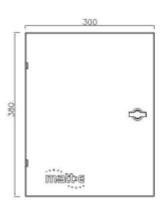

### **Dimensions and Specifications**

| Description              | Dedicated EV connection centre                                                                                                                                      |
|--------------------------|---------------------------------------------------------------------------------------------------------------------------------------------------------------------|
| Input Volts              | Nominal input voltage Three Phase 400V 50Hz                                                                                                                         |
| Max Load                 | 32 amps per phase                                                                                                                                                   |
| Cable Entry Facility     | Top or bottom                                                                                                                                                       |
| Terminal Capacity        | 16.0mm2                                                                                                                                                             |
| Dimensions ( H x W x D ) | 380mm x 300mm x 140mm                                                                                                                                               |
| Weight                   | Approximately 7kG                                                                                                                                                   |
| Enclosure                | Mild Steel Powder Coated                                                                                                                                            |
| Ingress Protection       | IP4X                                                                                                                                                                |
| Warranty                 | The matt:e <i>EVU-3-32-R</i> is guaranteed for a period of 1 year from the date of purchase. This warranty is limited to the replacement of faulty components only. |