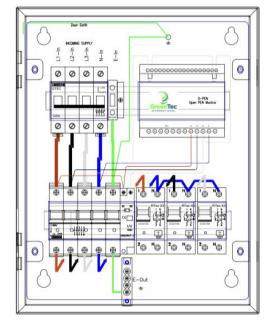

The unit incorporates a 5 pole isolator with built-in shunt trip which disconnects all poles including CPC in the event of a fault, manually resettable in line with BS: 7671:2018. Amendment 1: 2020. Regulation 722.411.4.1 (iii)

The *O-PEN* technology does not require earth rods or measuring electrodes to function correctly

#### **Product Features**

- Built in matt:e O-PEN technology
- Standard mild steel IP4X enclosure
- NO EARTH ELECTRODES REQUIRED
- Phase loss protection
- Built in 5 pole mains isolator with manually resettable shunt trip
- Standard 1 Year parts warranty
- Simple wire in wire out connection
- With 3 x 32amp double pole Type A RCBO
- Designed and Built in the UK