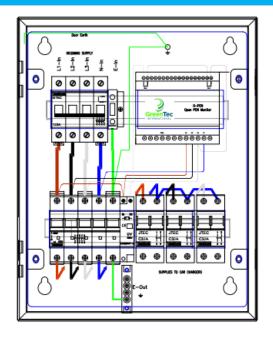

The unit incorporates a 5 pole isolator with built-in shunt trip which disconnects all poles including CPC in the event of a fault, manually resettable in line with BS: 7671 2018 A1 Regulation 722.411.4.1 (iii)

The *O-PEN* technology does not require earth rods or measuring electrodes to function correctly