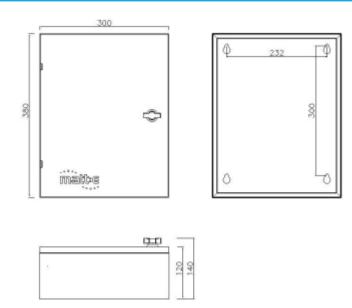

## **Dimensions and Specifications**

| Description              | Dedicated EV connection centre                                                                                                                                      |
|--------------------------|---------------------------------------------------------------------------------------------------------------------------------------------------------------------|
| Input Volts              | Nominal input voltage Three Phase 400V 50Hz                                                                                                                         |
| Max Load                 | 32 amps per phase                                                                                                                                                   |
| Cable Entry Facility     | Top and bottom                                                                                                                                                      |
| Terminal Capacity        | 25.0mm2                                                                                                                                                             |
| Dimensions ( H x W x D ) | 380mm x 300mm x 140mm                                                                                                                                               |
| Weight                   | Approximately 7kG                                                                                                                                                   |
| Enclosure                | Mild Steel Powder Coated                                                                                                                                            |
| Ingress Protection       | IP4X                                                                                                                                                                |
| Warranty                 | The matt:e <i>EVU-3-32-M</i> is guaranteed for a period of 1 year from the date of purchase. This warranty is limited to the replacement of faulty components only. |