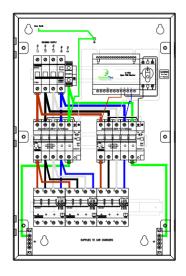

The unit incorporates a 5 pole isolator with built-in UV release that disconnects all poles including CPC in the event of a fault, manually resettable in line with BS: 7671, 2018 Amendment 1 2020 Regulation 722.411.4.1 (iii)

#### **Product Features**

- Built in O-PEN technology
- Standard mild steel IP4X enclosure
- NO EARTH ELECTRODES REQUIRED
- Phase loss protection
- Built in 5 pole mains isolator with manually resettable UV release.
- Standard 1 Year parts warranty
- Simple wire in wire out connection
- With 3 x 32amp TPN Type A RCBOs
- Designed and Built in the UK