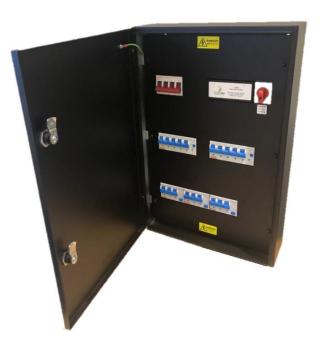

#### Three- phase connection unit with 3 x 32amp TPN Type A RCBOs

The **EVU-3-32-TP-R** from matt:e is simple single dedicated connection unit with built in **O-PEN** technology, which allows for the connection of 3 x 32 amp TPN EV charge points to the existing PME earthing facility.

The unit incorporates a 5 pole isolator with built-in UV release that disconnects all poles including CPC in the event of a fault, manually resettable in line with BS: 7671, 2018 Amendment 1 2020 Regulation 722.411.4.1 (iii)

#### **Product Features**

- Built in O-PEN technology
- Standard mild steel IP4X enclosure
- NO EARTH ELECTRODES REQUIRED
- Phase loss protection
- Built in 5 pole mains isolator with manually resettable UV release.
- Standard 1 Year parts warranty
- Simple wire in wire out connection
- With 3 x 32amp TPN Type A RCBOs
- Designed and Built in the UK