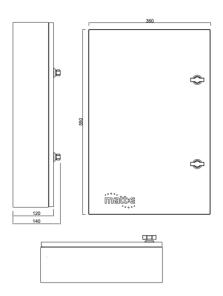

## **Dimensions and Specifications**

| Description              | Dedicated EV connection centre                                                                                                                                         |
|--------------------------|------------------------------------------------------------------------------------------------------------------------------------------------------------------------|
| Input Volts              | Nominal input voltage three-phase 400V 50Hz                                                                                                                            |
| Max Load                 | 32 amps per load                                                                                                                                                       |
| Cable Entry Facility     | Top and bottom                                                                                                                                                         |
| Terminal Capacity        | Supply 50.0 mm2                                                                                                                                                        |
|                          | Load 25.0 mm2                                                                                                                                                          |
| Dimensions ( H x W x D ) | 550mm x 360mm x 140mm                                                                                                                                                  |
| Weight                   | Approximately 10kG                                                                                                                                                     |
| Enclosure                | Mild Steel Powder Coated                                                                                                                                               |
| Ingress Protection       | IP4X                                                                                                                                                                   |
| Warranty                 | The matt:e <i>EVU-3-32-TP-R</i> is guaranteed for a period of 1 year from the date of purchase. This warranty is limited to the replacement of faulty components only. |