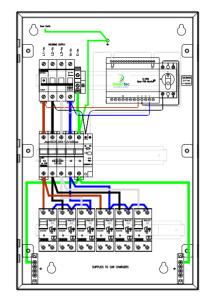

#### Three-phase connection unit with 6 x 32amp Type A RCBOs

The *EVU-6-32-R* from matt:e is simple single dedicated connection unit with built in *O-PEN* technology, which allows for the connection of 6 x 32 amp EV charge points to the existing PME earthing facility.

The unit incorporates a 5 pole isolator with built-in shunt trip which disconnects all poles including CPC in the event of a fault, manually resettable in line with BS: 7671 2018 Amendment 1 2020 Regulation 722.411.4.1 (iii)

#### **Product Features**

- Built in O-PEN technology
- Standard mild steel IP4X enclosure
- NO EARTH ELECTRODES REQUIRED
- Phase loss protection
- Built in 5 pole mains isolator with manually resettable shunt trip
- Standard 1 Year parts warranty
- Simple wire in wire out connection
- With 6 x 32amp double pole Type A RCBOs
- Designed and Built in the UK