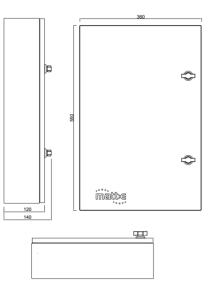

### **Dimensions and Specifications**

| Description              | Dedicated EV connection centre                                                                                                                                      |
|--------------------------|---------------------------------------------------------------------------------------------------------------------------------------------------------------------|
| Input Volts              | Nominal input voltage three-phase 400V 50Hz                                                                                                                         |
| Max Load                 | 32 amps per load                                                                                                                                                    |
| Cable Entry Facility     | Top and bottom                                                                                                                                                      |
| Terminal Capacity        | Supply 50.0 mm2                                                                                                                                                     |
|                          | Load 25.0 mm2                                                                                                                                                       |
| Dimensions ( H x W x D ) | 550mm x 360mm x 140mm                                                                                                                                               |
| Weight                   | Approximately 10kG                                                                                                                                                  |
| Enclosure                | Mild Steel Powder Coated                                                                                                                                            |
| Ingress Protection       | IP4X                                                                                                                                                                |
| Warranty                 | The matt:e <i>EVU-6-32-R</i> is guaranteed for a period of 1 year from the date of purchase. This warranty is limited to the replacement of faulty components only. |