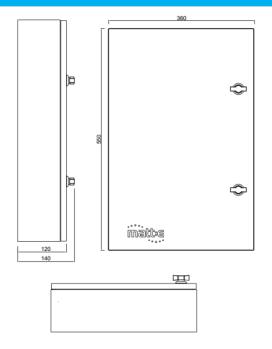

## **Dimensions and Specifications**

| Description              | Dedicated EV connection centre                                                                                                                                         |
|--------------------------|------------------------------------------------------------------------------------------------------------------------------------------------------------------------|
| Input Volts              | Nominal input voltage three-phase 400V 50Hz                                                                                                                            |
| Max Load                 | 20 amps per load                                                                                                                                                       |
| Cable Entry Facility     | Top and bottom                                                                                                                                                         |
| Terminal Capacity        | Supply 50.0 mm2                                                                                                                                                        |
|                          | Load 25.0 mm2                                                                                                                                                          |
| Dimensions ( H x W x D ) | 550mm x 360mm x 140mm                                                                                                                                                  |
| Weight                   | Approximately 10kG                                                                                                                                                     |
| Enclosure                | Mild Steel Powder Coated                                                                                                                                               |
| Ingress Protection       | IP4X                                                                                                                                                                   |
| Warranty                 | The matt:e <i>EVU-3-20-TP-M</i> is guaranteed for a period of 1 year from the date of purchase. This warranty is limited to the replacement of faulty components only. |