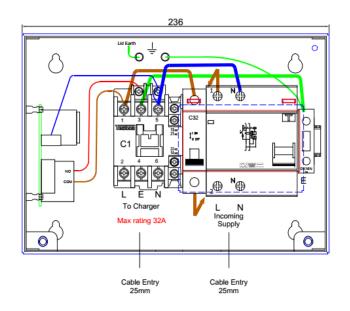

The unit incorporates our own unique monitoring device which disconnects all poles including CPC in the event of a fault and a built-in double pole Type B RCD and 32amp MCB.

The matt:e *SP-EVCP-B* does not require earth rods or measuring electrodes to function correctly.

## **Dimensions and Specifications**

| Description              | Single-phase Voltage Monitoring and Protection Unit                                                                                                                 |
|--------------------------|---------------------------------------------------------------------------------------------------------------------------------------------------------------------|
| Input Volts              | Nominal input voltage single-phase 230V 50Hz                                                                                                                        |
| Max Load                 | 32 amps                                                                                                                                                             |
| Cable Entry Facility     | Bottom, 2 x 25mm                                                                                                                                                    |
| Terminal Capacity        | 10.0mm2                                                                                                                                                             |
| Dimensions ( H x W x D ) | 169mm x 232 mm x 111mm                                                                                                                                              |
| Weight                   | Approximately 3kG                                                                                                                                                   |
| Enclosure                | Mild Steel Powder Coated                                                                                                                                            |
| Ingress Protection       | IP2X                                                                                                                                                                |
| Warranty                 | The matt:e <i>SP-EVCP-B</i> is guaranteed for a period of 3 years from the date of purchase. This warranty is limited to the replacement of faulty components only. |