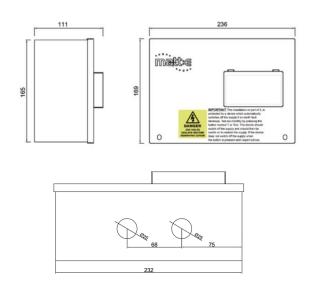

## **Dimensions and Specifications**

| Description              | Single-phase Voltage Monitoring and Protection Unit                                                                                                                 |
|--------------------------|---------------------------------------------------------------------------------------------------------------------------------------------------------------------|
| Input Volts              | Nominal input voltage single-phase 230V 50Hz                                                                                                                        |
| Max Load                 | 32 amps                                                                                                                                                             |
| Cable Entry Facility     | Bottom, 2 x 25mm                                                                                                                                                    |
| Terminal Capacity        | 10.0mm2                                                                                                                                                             |
| Dimensions ( H x W x D ) | 169mm x 232 mm x 111mm                                                                                                                                              |
| Weight                   | Approximately 3kG                                                                                                                                                   |
| Enclosure                | Mild Steel Powder Coated                                                                                                                                            |
| Ingress Protection       | IP2X                                                                                                                                                                |
| Warranty                 | The matt:e <i>SP-EVCP-B</i> is guaranteed for a period of 3 years from the date of purchase. This warranty is limited to the replacement of faulty components only. |