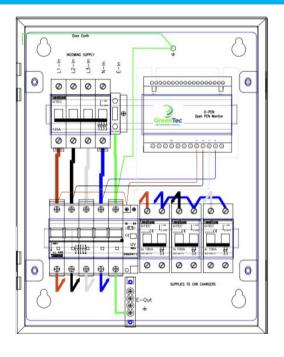

#### Three-phase connection unit with 3 x 63amp single-phase isolators

The **EVU-3-63-ISL** from matt:e is a simple, single dedicated connection unit with built in **O-PEN** technology, which allows for the connection of 3 x 63amp single-phase loads to the existing PME earthing facility.

The unit incorporates a 5 pole isolator with built-in shunt trip which disconnects all poles including CPC in the event of a fault, manually resettable in line with BS: 7671:2018. Amendment 1: 2020. Regulation 722.411.4.1 (iii)

The *O-PEN* technology does not require earth rods or measuring electrodes to function correctly.

#### **Product Features**

- Built in O-PEN technology
- Standard mild steel IP4X enclosure
- NO EARTH ELECTRODES REQUIRED
- Phase loss protection
- Built in 5 pole mains isolator with manually resettable shunt trip
- Standard 1 Year parts warranty
- Simple wire in wire out connection
- With 3 x 63amp double pole isolators
- Designed and Built in the UK