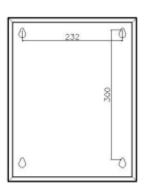

## **Dimensions and Specifications**

| Description              | Dedicated EV connection centre                                                                                                                                        |
|--------------------------|-----------------------------------------------------------------------------------------------------------------------------------------------------------------------|
| Input Volts              | Nominal input voltage three-phase 400V 50Hz                                                                                                                           |
| Max Load                 | 63 amps per phase                                                                                                                                                     |
| Cable Entry Facility     | Top or bottom                                                                                                                                                         |
| Terminal Capacity        | Supply 50.0mm2                                                                                                                                                        |
|                          | Load 25.0mm2                                                                                                                                                          |
| Dimensions ( H x W x D ) | 380mm x 300mm x 140mm                                                                                                                                                 |
| Weight                   | Approximately 7kG                                                                                                                                                     |
| Enclosure                | Mild Steel Powder Coated                                                                                                                                              |
| Ingress Protection       | IP4X                                                                                                                                                                  |
| Warranty                 | The matt:e <i>EVU-3-63-ISL</i> is guaranteed for a period of 1 year from the date of purchase. This warranty is limited to the replacement of faulty components only. |