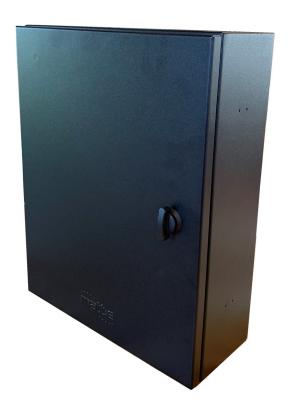

# **EVU-3-63-ISL**

#### Three-phase connection unit with 3 x 63amp single-phase isolators

The **EVU-3-63-ISL** from matt:e is a simple, single dedicated connection unit with built in **O-PEN** technology, which allows for the connection of 3 x 63amp single-phase loads to the existing PME earthing facility.

#### **Product Features**

- Built in O-PEN technology
- Standard mild steel IP4X enclosure
- NO EARTH ELECTRODES REQUIRED
- Phase loss protection
- Built in 5 pole mains isolator with manually resettable shunt trip
- Standard 1 Year parts warranty
- Simple wire in wire out connection
- With 3 x 63amp double pole isolators
- Designed and Built in the UK