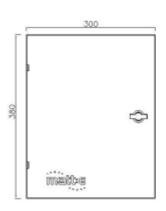

## **Dimensions and Specifications**

| Description              | Dedicated EV connection centre                                                                                                                                        |
|--------------------------|-----------------------------------------------------------------------------------------------------------------------------------------------------------------------|
| Input Volts              | Nominal input voltage three-phase 400V 50Hz                                                                                                                           |
| Max Load                 | 63 amps per phase                                                                                                                                                     |
| Cable Entry Facility     | Top or bottom                                                                                                                                                         |
| Terminal Capacity        | Supply 50.0mm2                                                                                                                                                        |
|                          | Load 25.0mm2                                                                                                                                                          |
| Dimensions ( H x W x D ) | 380mm x 300mm x 140mm                                                                                                                                                 |
| Weight                   | Approximately 7kG                                                                                                                                                     |
| Enclosure                | Mild Steel Powder Coated                                                                                                                                              |
| Ingress Protection       | IP4X                                                                                                                                                                  |
| Warranty                 | The matt:e <i>EVU-3-63-ISL</i> is guaranteed for a period of 1 year from the date of purchase. This warranty is limited to the replacement of faulty components only. |