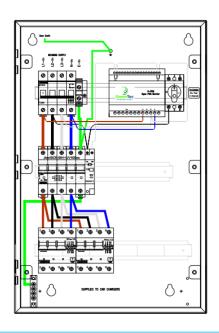

#### Three-phase connection unit with 2 x 32amp TPN RCBOs

The **EVU-2-32-TP-R** from matt:e is simple, single dedicated connection unit with built in **O-PEN** technology, which allows for the connection of 2 x 32 amp TPN EV charge points to the existing PME earthing facility.

The unit incorporates a 5 pole isolator with built-in shunt trip which disconnects all poles including CPC in the event of a fault, manually resettable in line with BS: 7671, 2018

Amendment 1 2020 Regulation 722.411.4.1 (iii)

The *O-PEN* technology does not require earth rods or measuring electrodes to function correctly

#### **Product Features**

- Built in O-PEN technology
- Standard mild steel IP4X enclosure
- NO EARTH ELECTRODES REQUIRED
- Phase loss protection
- Built in 5 pole mains isolator with manually resettable shunt trip
- Standard 1 Year parts warranty
- Simple wire in wire out connection
- With 2 x 32amp TPN RCBOs
- Designed and Built in the UK