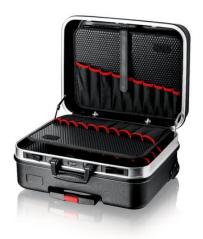

## Tool Case "BIG Basic Move" Empty

#### Classic all-rounder with trolley function for working on the move

- Telescopic handle set in the base as well as two external, smoothrunning skater wheels
- Two metal flip locks and a three-digit combination lock for secure locking of the cover
- Label field with two stickers for individual labelling
- Max. payload: 20 kg
- Volume: 33 litres
- · Strong, ergonomic handle
- Heavy duty ABS material, black
- Circumferential aluminium frame
- Metal hinges
- Document compartment in the cover
- Two removable tool boards made of dirt-repellent PP twin-fall sheets with 31 tool pockets
- First tool board with ten tool pockets and an elastic strap on the cover side and eleven narrow and one large tool pocket on the base side
- Second tool board with ten tool pockets and an elastic strap on the base side and a document compartment on the cover side
- Base tray, can be fixed by a push button, 70 mm high, can be subdivided by inserts, cover board with 14 large tool pockets
- With a total of 54 inserting options