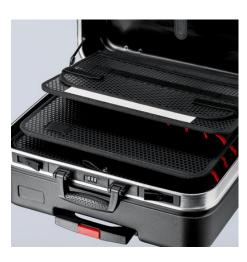

#### Classic all-rounder with trolley function for working on the move

- Telescopic handle set in the base as well as two external, smoothrunning skater wheels
- Two metal flip locks and a three-digit combination lock for secure locking of the cover
- Label field with two stickers for individual labelling
- Max. payload: 20 kg
- Volume: 33 litres
- · Strong, ergonomic handle
- Heavy duty ABS material, black
- Circumferential aluminium frame
- Metal hinges
- Document compartment in the cover
- Two removable tool boards made of dirt-repellent PP twin-fall sheets with 31 tool pockets
- First tool board with ten tool pockets and an elastic strap on the cover side and eleven narrow and one large tool pocket on the base side
- Second tool board with ten tool pockets and an elastic strap on the base side and a document compartment on the cover side
- Base tray, can be fixed by a push button, 70 mm high, can be subdivided by inserts, cover board with 14 large tool pockets
- With a total of 54 inserting options