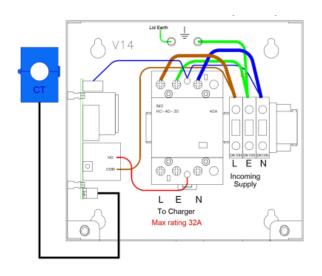

### Single-phase Voltage Monitoring and protection device with built in current limiting

The **SP-EVCP-TC** from matt:e incorporates our unique monitoring device that disconnects all poles including CPC in the event of a broken Neutral fault in line with Regulation 722.411.4.1(iv) and has the additional functionality for load curtailment in line with Regulation 722.311.201, isolating the charge point from the supply once the house consumption rises above the preset limit and automatically restores the power to the charge point when the load falls back within a satisfactory level.

Creating a simple, single connection centre that allows for compliant connection to the existing PME earthing facility without the use of Earth electrodes.

#### **Product Features**

- Built in matt:e technology
- BS:7671 2018 Amendment 1 2020 compliant
- NO EARTH ELECTRODES REQUIRED
- Load management with hard wired CT, factory set at 60A,80A or 100A
- CT with simple plug and play connection
- Built in Terminals for simple installation
- Standard 3 Year parts warranty
- Mild steel IP2X enclosure
- Designed and Built in the UK

## **Dimensions and Specifications**

| Description              | Single-phase Voltage Monitoring and Protection Unit                                                                                                                  |
|--------------------------|----------------------------------------------------------------------------------------------------------------------------------------------------------------------|
| Input Volts              | Nominal input voltage single-phase 230V 50Hz                                                                                                                         |
| Max Load                 | 32 amps                                                                                                                                                              |
| Load Management          | Pre set at 60A, 80, 100A                                                                                                                                             |
| CT Cable Length          | 3m                                                                                                                                                                   |
| Cable Entry Facility     | Bottom, 1 x 42mm 2 x 25mm 1 x 16mm                                                                                                                                   |
| Terminal Capacity        | 6.0mm2                                                                                                                                                               |
| Dimensions ( H x W x D ) | 169mm x 182mm x 111mm                                                                                                                                                |
| Weight                   | Approximately 3kG                                                                                                                                                    |
| Enclosure                | Mild Steel Powder Coated                                                                                                                                             |
| Ingress Protection       | IP2X                                                                                                                                                                 |
| Warranty                 | The matt:e <i>SP-EVCP-TC</i> is guaranteed for a period of 3 years from the date of purchase. This warranty is limited to the replacement of faulty components only. |