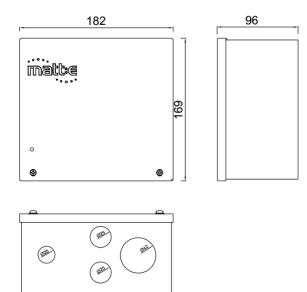

## **Dimensions and Specifications**

| Description              | Single-phase Voltage Monitoring and Protection Unit                                                                                                                  |
|--------------------------|----------------------------------------------------------------------------------------------------------------------------------------------------------------------|
| Input Volts              | Nominal input voltage single-phase 230V 50Hz                                                                                                                         |
| Max Load                 | 32 amps                                                                                                                                                              |
| Load Management          | Pre set at 60A, 80, 100A                                                                                                                                             |
| CT Cable Length          | 3m                                                                                                                                                                   |
| Cable Entry Facility     | Bottom, 1 x 42mm 2 x 25mm 1 x 16mm                                                                                                                                   |
| Terminal Capacity        | 6.0mm2                                                                                                                                                               |
| Dimensions ( H x W x D ) | 169mm x 182mm x 111mm                                                                                                                                                |
| Weight                   | Approximately 3kG                                                                                                                                                    |
| Enclosure                | Mild Steel Powder Coated                                                                                                                                             |
| Ingress Protection       | IP2X                                                                                                                                                                 |
| Warranty                 | The matt:e <i>SP-EVCP-TC</i> is guaranteed for a period of 3 years from the date of purchase. This warranty is limited to the replacement of faulty components only. |