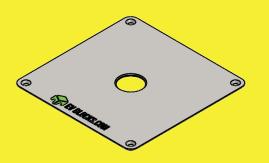

#### P500+ DATA SHEET

### **P500+ ADAPTABLE PLATE**

- Universal adaptor plate made from anodized aluminum
- Future-Proof Design
- Uniform finish every time
- 100% Recyclable