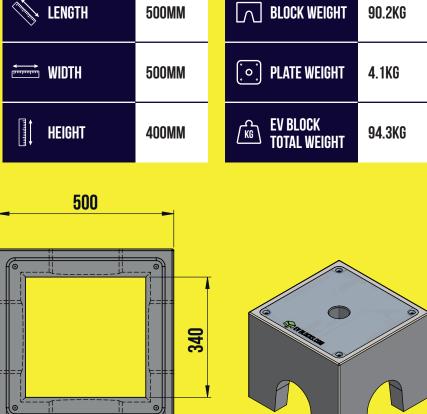

#### **B500+ EV BLOCK**

- Pre-Cast Concrete EV charger base with a universal adaptor plate
- Blocks can be fitted for future-proofing an installation
- Uniform finish every time
- 100% Recyclable
- Can be installed in any weather conditions

#### **TOTAL DIMENSIONS**

**CROSS-SECTION** 