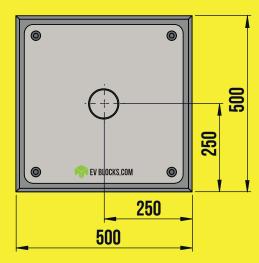

### **P500+ ADAPTABLE PLATE**

- Universal adaptor plate made from anodized aluminum
- Future-Proof Design
- Uniform finish every time
- 100% Recyclable

# **SPACE AVAILABLE FOR FIXINGS**

ALL MEASUREMENTS IN MILLIMETRES

01733 513 777