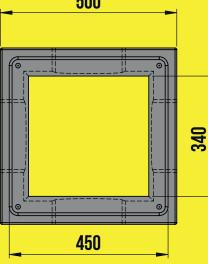

#### **B500+ EV BLOCK**

- Pre-Cast Concrete EV charger base with a universal adaptor plate
- Blocks can be fitted for future-proofing an installation
- Uniform finish every time
- 100% Recyclable
- Can be installed in any weather conditions

#### **TOTAL DIMENSIONS**

**CROSS-SECTION** 