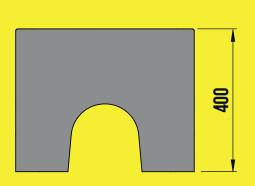

## **ELECTRIC VEHICLE CHARGER INSTALLATION BLOCKS**

#### 500 X 500 DATA SHEET



#### **B500+ EV BLOCK**

- Pre-Cast Concrete EV charger base with a universal adaptor plate
- Blocks can be fitted for future-proofing an installation
- Uniform finish every time
- 100% Recyclable
- Can be installed in any weather conditions















01733 513 777





## ELECTRIC VEHICLE CHARGER INSTALLATION BLOCKS

#### P500+ DATA SHEET



### **P500+ ADAPTABLE PLATE**

- Universal adaptor plate made from anodized aluminum
- Future-Proof Design
- Uniform finish every time
- 100% Recyclable

#### **TOTAL DIMENSIONS**



**CROSS-SECTION** 



# **SPACE AVAILABLE FOR FIXINGS**





ALL MEASUREMENTS IN MILLIMETRES





01733 513 777