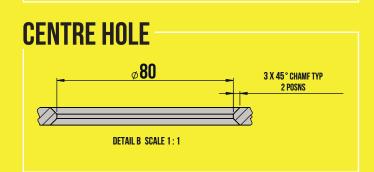

## **ELECTRIC VEHICLE CHARGER INSTALLATION BLOCKS**

#### 500 X 500 DATA SHEET



#### **B500+ EV BLOCK**

- Pre-Cast Concrete EV charger base with a universal adaptor plate
- Blocks can be fitted for future-proofing an installation
- Uniform finish every time
- 100% Recyclable
- Can be installed in any weather conditions















01733 513 777





## ELECTRIC VEHICLE CHARGER INSTALLATION BLOCKS

#### P500+ DATA SHEET



### **P500+ ADAPTABLE PLATE**

- Universal adaptor plate made from anodized aluminum
- Future-Proof Design
- Uniform finish every time
- 100% Recyclable

#### **TOTAL DIMENSIONS**



**CROSS-SECTION** 



# **SPACE AVAILABLE FOR FIXINGS**





ALL MEASUREMENTS IN MILLIMETRES





01733 513 777