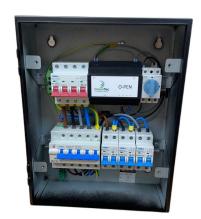

## ARD-3-32-M

Three-phase connection unit with auto rest isolator complete with 3 x 32A 30mA DP MCBs

The matt:e ARD connection centres provide a simple to install dedicated EV connection centre, with built in O-PEN® technology, that allows for the connection of EV charge points to the PME earthing facility without the use of earth electrodes.

## **Product Features and benefits**

- Built in O-PEN® technology
- NO EARTH ELECTRODES REQUIRED
- Helps reduce disruptive and costly groundworks
- Removes the risk of striking buried services
- Simple wire in wire out connection
- Phase loss protection
- 3 x 32A DP MCBs
- Mild steel IP4X enclosure
- Standard 1 Year parts warranty.

| Specifications           |                          |
|--------------------------|--------------------------|
| Input Volts              | 400V 50Hz                |
| Max Load                 | 32amps                   |
| Cable Entry Facility     | Top and bottom           |
| Terminal Capacity        | 25mm <sup>2</sup>        |
| Dimensions ( H x W x D ) | 380mm x 300mm x 120mm    |
| Weight                   | Approximately 7kG        |
| Enclosure                | Mild Steel Powder Coated |
| Ingress Protection       | IP4X                     |
| Warranty                 | 1 Year                   |