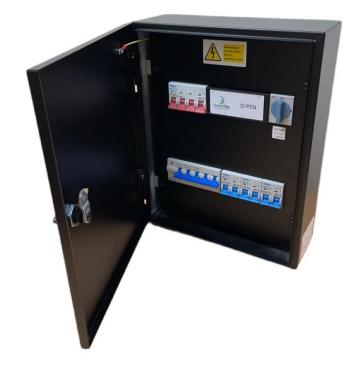

## ARD-3-32-M

Three-phase connection unit with auto rest isolator complete with 3 x 32A 30mA DP MCBs

The matt:e ARD connection centres provide a simple to install dedicated EV connection centre, with built in O-PEN® technology, that allows for the connection of EV charge points to the PME earthing facility without the use of earth electrodes.

## **Product Features and benefits**

- Built in O-PEN® technology
- NO EARTH ELECTRODES REQUIRED
- Helps reduce disruptive and costly groundworks
- Removes the risk of striking buried services
- Simple wire in wire out connection
- Phase loss protection
- 3 x 32A DP MCBs
- Mild steel IP4X enclosure
- Standard 1 Year parts warranty.

| Specifications           |                          |
|--------------------------|--------------------------|
| Input Volts              | 400V 50Hz                |
| Max Load                 | 32amps                   |
| Cable Entry Facility     | Top and bottom           |
| Terminal Capacity        | 25mm <sup>2</sup>        |
| Dimensions ( H x W x D ) | 380mm x 300mm x 120mm    |
| Weight                   | Approximately 7kG        |
| Enclosure                | Mild Steel Powder Coated |
| Ingress Protection       | IP4X                     |
| Warranty                 | 1 Year                   |