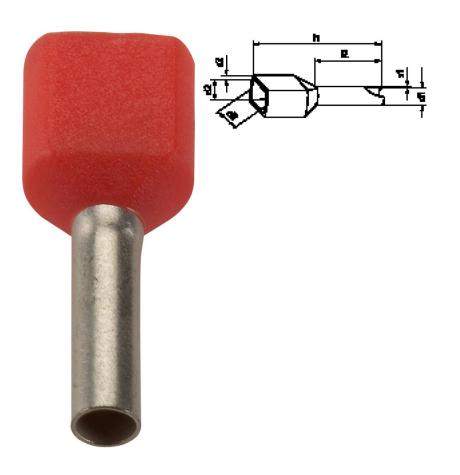

## **Technical Data**

| i Echinical Dala      |          |
|-----------------------|----------|
| Article designation:  | AHI-TWIN |
| For mm <sup>2</sup> : | 2 x 0,5  |
| AWG:                  | 2 x 20   |
| Colour:               | white    |
| I1 mm:                | 15       |
| l2 mm:                | 8        |
| d 1 mm:               | 1.5      |
| s1 mm:                | 0.15     |
| d 2 mm:               | 2.3      |
| d 3 mm:               | 4.5      |
| s2 mm:                | 0.25     |
| Pieces / PU:          | 500      |