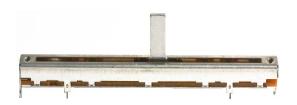

Model PS100
Slide Potentiometer
Single / Dual Gang
100 mm Travel
100,000 Cycle Life
Metal Shaft
RoHS Compliant

| MODEL STYLE                    |                                               |
|--------------------------------|-----------------------------------------------|
| Single Gang , 100mm Travel     | PS100 -1                                      |
| Dual Gang , 100mm Travel       | PS100 -2                                      |
| ELECTRICAL <sup>1</sup>        |                                               |
| Resistance Range, Ohms         | 500 -1M                                       |
| Standard Resistance Tolerance  | $\pm20\%$                                     |
| Resistance Tapers              | A,B,C                                         |
| Residual Resistance, Max.      | Term. 1-2: 10 ohms, Term 2-3: 30 ohms         |
| Input Voltage, Maximum         | 200Vdc                                        |
| Power rating, Watts            | Linear B taper: 0.25W<br>Other tapers: 0.125W |
| Dielectric Strength            | 300Vac, 1 minute                              |
| Insulation Resistance, Minimum | 100M ohms at 250Vdc/ 1 minute                 |
| Sliding Noise                  | Less than 100mV                               |
| Gang Error                     | ±3dB (-40dB to 0dB)                           |
| MECHANICAL                     |                                               |
| Static Stop Strength, Minimum  | 10.0 Kgf-cm                                   |
| Operating Force                | 30gf max.                                     |
| DURABILITY                     |                                               |
| Sliding Life                   | 100,000 cycles                                |

## **Model PS100**