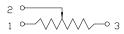

| 10.0 Kgf-cm                                   |
| Operating Force                | 30gf max.                                     |
| DURABILITY                     |                                               |
| Sliding Life                   | 100,000 cycles                                |

Specifications subject to change without notice.





## **Model PS100**

### ORDERING INFORMATION<sup>2</sup>

#### Model PS100



# STANDARD RESISTANCE VALUES, OHMS 500 1K 2K 5K 10K 20K 50K 100K 200K 500K 1 MEG

#### **Metal Lever Types**



<sup>&</sup>lt;sup>2</sup> Contact our customer service for custom designs and features.





## **Model PS100**

### **OUTLINE DRAWING**

### **PS100-1 Single Gang**



#### **PS100-2 Dual Gang**



#### **CIRCUIT DIAGRAM**

### **PS100-1 Single Gang**



#### PS100-2 Dual Gang