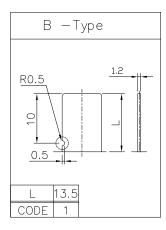

#### **Metal Lever Types**

<sup>&</sup>lt;sup>2</sup> Contact our customer service for custom designs and features.