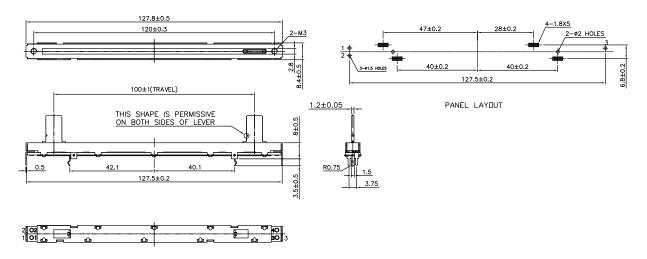

|                                               |
| Static Stop Strength, Minimum  | 10.0 Kgf-cm                                   |
| Operating Force                | 30gf max.                                     |
| DURABILITY                     |                                               |
| Sliding Life                   | 100,000 cycles                                |

Specifications subject to change without notice.





## **Model PS100**

### ORDERING INFORMATION<sup>2</sup>

#### Model PS100



# STANDARD RESISTANCE VALUES, OHMS 500 1K 2K 5K 10K 20K 50K 100K 200K 500K 1 MEG

#### **Metal Lever Types**



<sup>&</sup>lt;sup>2</sup> Contact our customer service for custom designs and features.





## **Model PS100**

### **OUTLINE DRAWING**

### **PS100-1 Single Gang**



#### **PS100-2 Dual Gang**



#### **CIRCUIT DIAGRAM**

### **PS100-1 Single Gang**



#### PS100-2 Dual Gang