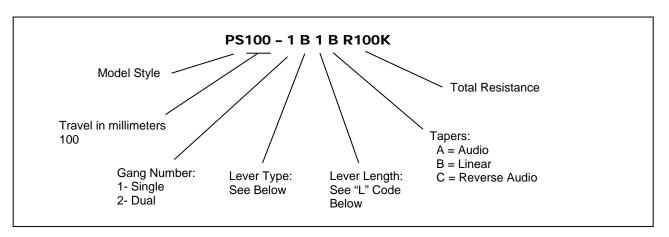

|
| Insulation Resistance, Minimum | 100M ohms at 250Vdc/ 1 minute                 |
| Sliding Noise                  | Less than 100mV                               |
| Gang Error                     | ±3dB (-40dB to 0dB)                           |
| MECHANICAL                     |                                               |
| Static Stop Strength, Minimum  | 10.0 Kgf-cm                                   |
| Operating Force                | 30gf max.                                     |
| DURABILITY                     |                                               |
| Sliding Life                   | 100,000 cycles                                |

Specifications subject to change without notice.





## **Model PS100**

### ORDERING INFORMATION<sup>2</sup>

#### Model PS100



# STANDARD RESISTANCE VALUES, OHMS 500 1K 2K 5K 10K 20K 50K 100K 200K 500K 1 MEG

#### **Metal Lever Types**



<sup>&</sup>lt;sup>2</sup> Contact our customer service for custom designs and features.





## **Model PS100**

### **OUTLINE DRAWING**

### **PS100-1 Single Gang**



#### **PS100-2 Dual Gang**



#### **CIRCUIT DIAGRAM**

### **PS100-1 Single Gang**



#### PS100-2 Dual Gang