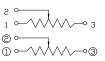

|
| Operating Force                | 30gf max.                                     |
| DURABILITY                     |                                               |
| Sliding Life                   | 100,000 cycles                                |

Specifications subject to change without notice.





## **Model PS100**

### ORDERING INFORMATION<sup>2</sup>

#### Model PS100



# STANDARD RESISTANCE VALUES, OHMS 500 1K 2K 5K 10K 20K 50K 100K 200K 500K 1 MEG

#### **Metal Lever Types**



<sup>&</sup>lt;sup>2</sup> Contact our customer service for custom designs and features.





## **Model PS100**

### **OUTLINE DRAWING**

### **PS100-1 Single Gang**



#### **PS100-2 Dual Gang**



#### **CIRCUIT DIAGRAM**

### **PS100-1 Single Gang**



#### PS100-2 Dual Gang