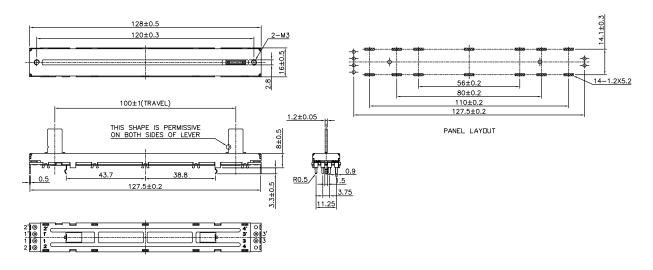

|
| Static Stop Strength, Minimum  | 10.0 Kgf-cm                                   |
| Operating Force                | 30gf max.                                     |
| DURABILITY                     |                                               |
| Sliding Life                   | 100,000 cycles                                |

Specifications subject to change without notice.





## **Model PS100**

### ORDERING INFORMATION<sup>2</sup>

#### Model PS100



# STANDARD RESISTANCE VALUES, OHMS 500 1K 2K 5K 10K 20K 50K 100K 200K 500K 1 MEG

#### **Metal Lever Types**



<sup>&</sup>lt;sup>2</sup> Contact our customer service for custom designs and features.





## **Model PS100**

### **OUTLINE DRAWING**

### **PS100-1 Single Gang**



#### **PS100-2 Dual Gang**



#### **CIRCUIT DIAGRAM**

### **PS100-1 Single Gang**



#### PS100-2 Dual Gang