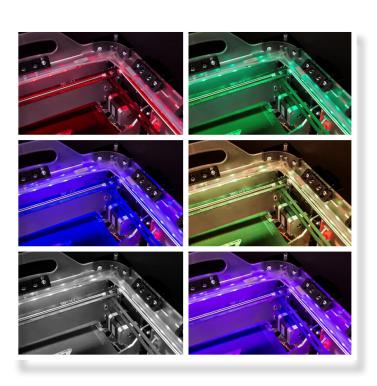

## **RGB LED ADD-ON FOR K8400 - VERTEX 3D PRINTER**

Order code: K8403

Tweak your Vertex with these easy to install RGB LED strips! Kit includes everything you need.

Desired colour can be selected from the Vertex menu or via G-code commands. This allows you to change the colour when an event happens (e.g. when printing has ended).

## **Features & Specifications:**

- contents: 4 ridgid LED strips (9 LEDs, 25 cm),
  4 cables w. connectors, a PCB and all necessary parts
- uses pins 12V , PG1 PG0, PB6 and GND of CN2 (mainboard)
- controllable via G-code
- the LED strips can be attached with included adhesive metal clips
- colours: red green blue magenta cyan yellow white
- requires soldering & firmware update
- power consumption: 470 mA