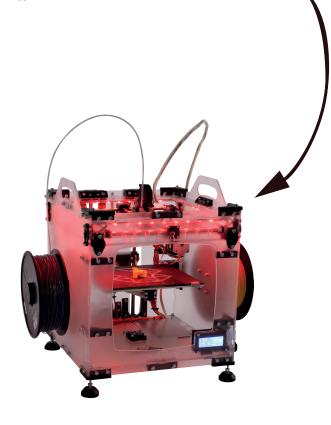

## **RGB LED ADD-ON FOR K8400 - VERTEX 3D PRINTER**

Order code: K8403

Tweak your Vertex with these easy to install RGB LED strips! Kit includes everything you need.

Desired colour can be selected from the Vertex menu or via G-code commands. This allows you to change the colour when an event happens (e.g. when printing has ended).

\*VERTEX 3D PRINTER IS NOT INCLUDED