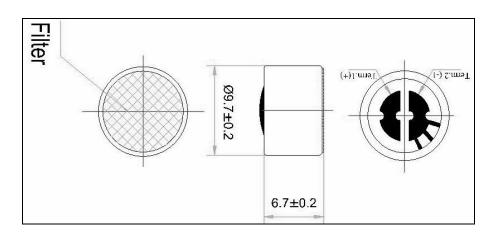

## Technical datasheet: KPCM-G97H67-41DB-1165

## Specifications:

| Standard operation voltage | 4.5VDC              |
|----------------------------|---------------------|
| Max operating voltage      | 10VDC               |
| Output impedance           | 2.2kΩ               |
| Frequency                  | 100 Hz to 10,000 Hz |
| Sensitivity                | -41dB±3dB           |
| Sensitivity reduction      | -3dB                |
| Max. Current Consumption   | 0.5mA               |
| Signal to noise ration     | 60dB                |
| Directivity                | Omni-directional    |

## Dimensions:



## Frequency Response:

| -31  |     |     |          |    |    |    |         |
|------|-----|-----|----------|----|----|----|---------|
| -32  |     |     |          |    |    |    |         |
| -33  |     |     |          |    |    |    |         |
|      |     |     |          |    |    |    |         |
| -34  |     |     |          |    |    |    |         |
| -35- |     |     |          |    |    |    |         |
| -36  |     |     |          |    |    |    |         |
| -37  |     |     |          |    |    |    |         |
| -38  |     |     |          |    |    |    |         |
| -39  |     |     |          |    |    |    |         |
|      |     |     |          |    |    | ~  |         |
| -40  |     |     |          |    |    | /~ | 7       |
| -41  |     |     |          |