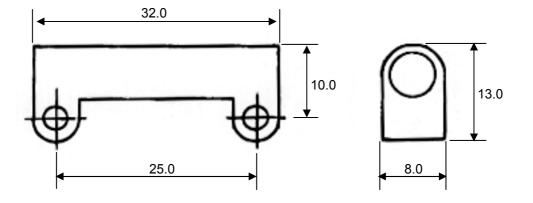

Manufacturer code | Description                            |
|------------|-------------------|----------------------------------------|
| 78-1672    | CTE002            | SURFACE MOUNTING PROXIMITY SWITCH (RC) |

| Security/Proximity Switch                                                                          | Page 1 of 2 |
|----------------------------------------------------------------------------------------------------|-------------|
| The enclosed information is believed to be correct, Information may change 'without notice' due to | Revision A  |
| product improvement. Users should ensure that the product is suitable for their use. E. & O. E.    | 04/07/2003  |



# Security & Warning devices

## Surface mounting proximity switch

### Specification

#### **Dimensions (mm)**