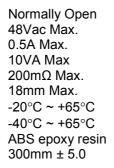

| Manufacturer code | Description                            |
|------------|-------------------|----------------------------------------|
| 78-1672    | CTE002            | SURFACE MOUNTING PROXIMITY SWITCH (RC) |

| Security/Proximity Switch                                                                          | Page 1 of 2 |
|----------------------------------------------------------------------------------------------------|-------------|
| The enclosed information is believed to be correct, Information may change 'without notice' due to | Revision A  |
| product improvement. Users should ensure that the product is suitable for their use. E. & O. E.    | 04/07/2003  |



# Security & Warning devices

## Surface mounting proximity switch

### Specification

#### **Dimensions (mm)**