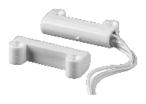

## Security/Proximity Switch

| Order code | Manufacturer code | Description                            |
|------------|-------------------|----------------------------------------|
| 78-1672    | CTE002            | SURFACE MOUNTING PROXIMITY SWITCH (RC) |

| Security/Proximity Switch                                                                          | Page 1 of 2 |
|----------------------------------------------------------------------------------------------------|-------------|
| The enclosed information is believed to be correct, Information may change 'without notice' due to | Revision A  |
| product improvement. Users should ensure that the product is suitable for their use. E. & O. E.    | 04/07/2003  |



# Security & Warning devices

## Surface mounting proximity switch

### Specification

#### **Dimensions (mm)**