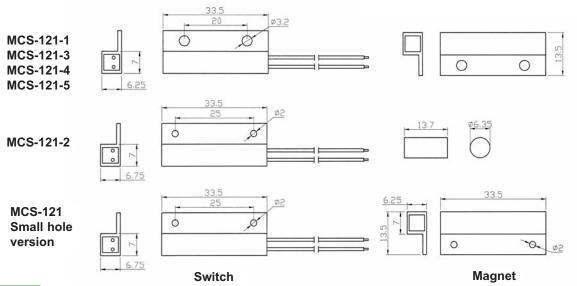

### **Dimensions (mm)**

Note: For small hole version please add S after the color letter