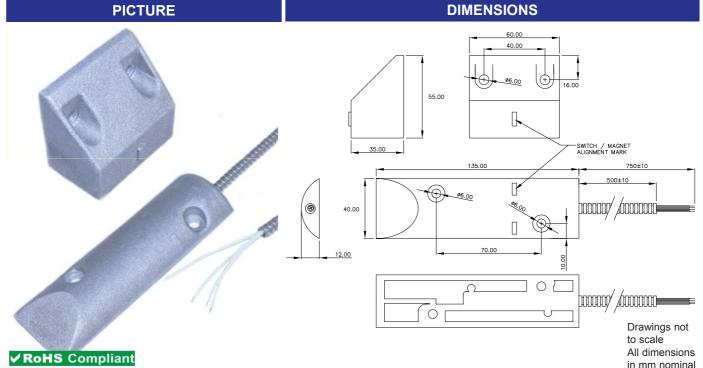

Heavy Duty Proximity Switch and Magnet Set Part Number CEA-701 Product Data Sheet

| 192                   |                 | III IIIII IIOIIIIIai             |  |  |
|-----------------------|-----------------|----------------------------------|--|--|
| SPECIFICATION         |                 |                                  |  |  |
| Contact Form / Style  |                 | Normally Open + Supervisory loop |  |  |
| Grade                 |                 | 2                                |  |  |
| Operating Distance    | Millimetres     | 55                               |  |  |
| Switching Voltage     | Max Volts AC/DC | 50                               |  |  |
| Switching Current     | Max Amps        | 0.5                              |  |  |
| Carry Current         | Max Amps        | 1.0                              |  |  |
| Power                 | Max W/VA        | 10                               |  |  |
| Insulation Resistance | Max MOhms       | 100                              |  |  |
| Contact Resistance    | Max mOhms       | 150                              |  |  |
| Operating Temperature | Celsius         | - 20° to 85°                     |  |  |
| Case Material         |                 | Cast Aluminium                   |  |  |