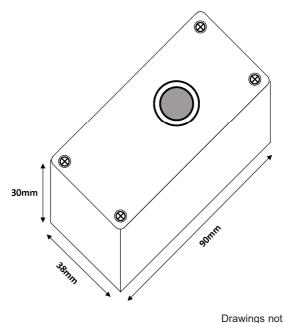

## **DIMENSIONS**

Drawings not to scale
All dimensions in mm nominal

## **DETAILS**

Stainless steel tamper proof Hex key screws.

Robust powder coated Aluminium housing.

Sturdy metal push button with positive depression action.

Internal anti tamper switch.

Thick metal front plate.