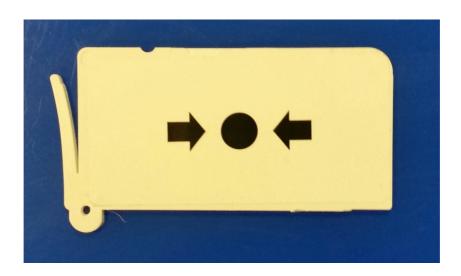

## **PICTURE**

### **SPECIFICATION**

Plastic insert element for all non waterproof CP call points

Note, notch on tope edge, non waterproof type only

Available as a pack on 10