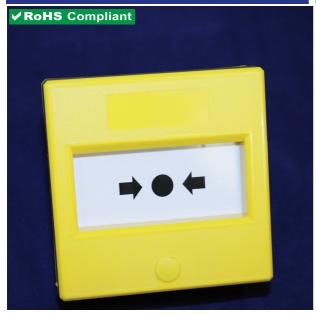

**Yellow Emergency Door Release Point (like glass)** 

Part Number : CP54Y **Product Data Sheet** 

## **SPECIFICATION**

Like glass plate insert.

Single pole.

Surface mount

Without LED

87 x 87 x 53

CP004 replacement break plates 10 pack

## **Features Options**

- Easy glass resetting.
- Supplied with key.
- 15mm cable entry hole
- Slotted mounting holes for easy alignment.
- Blue, red, Green or White versions.
- Waterproof type available.
- Key only reset types
- LED indicator models available