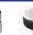

**Yellow Emergency Door Release Point (like glass)** 

Part Number : CP54Y **Product Data Sheet** 

## **SPECIFICATION**

Like glass plate insert.

Single pole.

Surface mount

Without LED

87 x 87 x 53

CP004 replacement break plates 10 pack