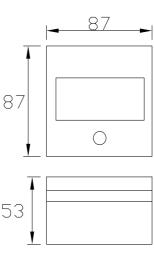

## **PICTURE DIMENSIONS**

Drawings not to scale All dimensions in mm nominal

## **SPECIFICATION**

Like glass plate insert.

Single pole.

Surface mount

Without LED

87 x 87 x 53

CP004 replacement break plates 10 pack