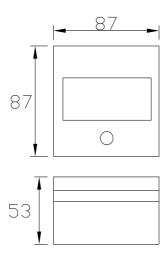

# **DIMENSIONS**

Drawings not to scale All dimensions in mm nominal

# **SPECIFICATION**

Resettable plate insert.

Single pole.

Surface mount

With LED

87 x 87 x 53

CP004 replacement break plates 10 pack

Suitable for use with Maglocks