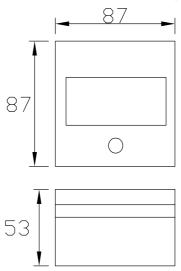

# **DIMENSIONS**

Drawings not to scale All dimensions in mm nominal

# **SPECIFICATION**

Resettable break plate insert.

Double pole.

Surface mount

Without LED

87 x 87 x 53mm

CP004 replacement plates available 10 pack

Dual key, reset and opens front cover