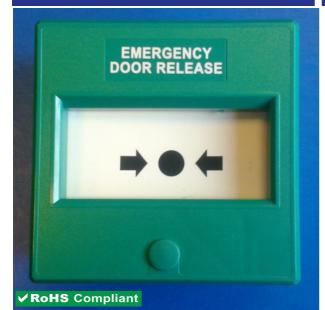

**Green Emergency Door Release Point - Resettable Part Number :CP74SGS** 

Product Data Sheet

### **PICTURE**

# **SPECIFICATION**

Resettable break plate insert.

Double pole.

Surface mount

Without LED

87 x 87 x 53mm

CP004 replacement plates available 10 pack

Dual key, reset and opens front cover