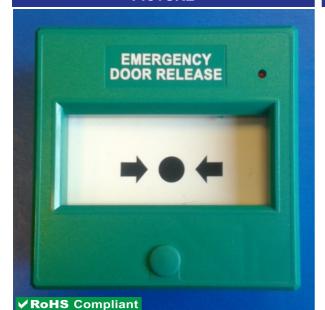

#### **PICTURE**

## **SPECIFICATION**

Resettable break plate insert.

Triple pole.

Surface mount

With LED

87 x 87 x 53mm

CP004 replacement plates available 10 pack

- Features Options
- Easy glass resetting.
- Dual key, test and open front cover.
- 15mm cable entry hole
- Slotted mounting holes for easy alignment.
- Other colours available.
- Single, Double and Quadruple pole types available.
- Key only reset types
- LED indicator models available