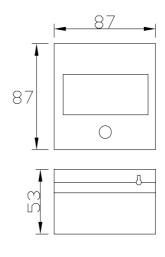

## **DIMENSIONS**

Drawings not to scale All dimensions in mm nominal

## **SPECIFICATION**

Resettable break plate insert.

Triple pole.

Surface mount

With LED

87 x 87 x 53mm

CP004 replacement plates available 10 pack

- Features Options
- Easy glass resetting.
- Dual key, test and open front cover.
- 15mm cable entry hole
- Slotted mounting holes for easy alignment.
- Other colours available.
- Single, Double and Quadruple pole types available.
- Key only reset types
- LED indicator models available