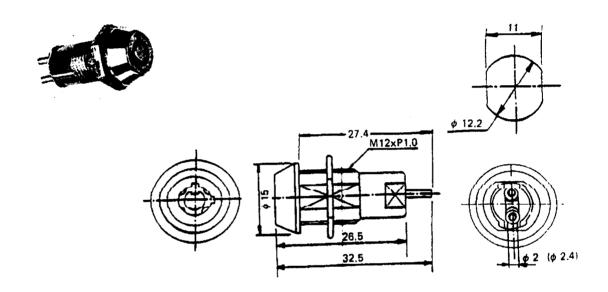

## **SPECIFICATIONS**

- 1. All zinc body and core, in chrome plating.
- 2. With 2 tubular keys and 1 fixing nut.
- 3. Off/On (2 positions)
- 4. Contact Rating: 2A 125VAC 1A 250VAC.
- 5. Contact Resistance: 10 Milli-Ohms max.
- 6. Insulation Resistance: 500 Meg-Ohms min.
- 7. Dielectric Strength: 1000 VAC 1 minute
- 8. Material = Brass