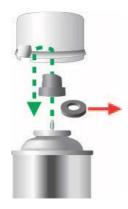

Such a change has occurred and affects all Ambersil Acrylic Paints. The paints have always had a "safety ring" under the button but now this must be levered out using a flat headed screwdriver. This change is being phased in, so some Ambersil Acrylic Paints will have a "loose" safety ring which may be tipped out; others will have the new version.

Should you receive customer enquires regarding the paint not spraying, please check to ensure this safety ring has been removed.

Yours faithfully,

Kieran Neale

**Marketing Manager** 