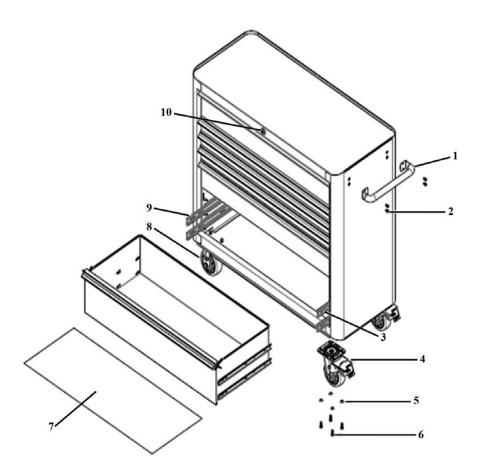

## Parts Information: **Rollcab 6 Drawer Wide Retro Style - Blue** with White Stripes Model No: AP41206BWS

| Item | Part No.      | Description                                  |
|------|---------------|----------------------------------------------|
| 1    | AP41206BWS.01 | CABINET HANDLE                               |
| 2    | SS612.S       | HEX HEAD SET SCREW M6x12mm SINGLE            |
| 3    | PTB-300023    | BEARING SLIDE (R)                            |
| 4    | AP41206BWS.04 | WHEEL,SWIVEL CASTOR (W/BRAKE)<br>(125x13x45x |
| 5    | PTB-324002    | WASHER                                       |

| Item | Part No.      | Description                        |
|------|---------------|------------------------------------|
| 6    | PTB-321024    | HEX BOLT (M8x20)                   |
| 7    | AP41206BWS.07 | DRAWER LINER                       |
| 8    | AP41206BWS.08 | WHEEL,FIXED CASTOR (125x13x45x170) |
| 9    | PTB-300022    | BEARING SLIDE (L)                  |
| 10   | PTB-304007    | LOCK AND KEY (NUMBER 1201)         |