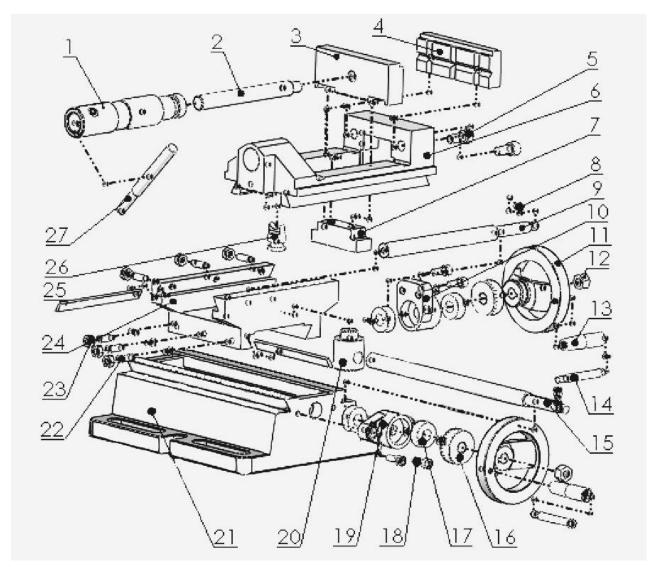

## **Cross Vice 100mm Professional Model No: CV4P**

| Item | Part No. | Description                        |
|------|----------|------------------------------------|
| 1    | CV4P.01  | HANDLE SLEEVE                      |
| 2    | CV4P.02  | UPPER LEAD SCREW                   |
| 3    | CV4P.03  | MOVING JAW                         |
| 4    | CV4P.04  | FIXED JAW                          |
| 5    | CV4P.05  | SET SCREW                          |
| 6    | CV4P.06  | UPPER BASE                         |
| 7    | CV4P.07  | FIX PLATE                          |
| 8    | CV4P.08  | KEY WAY                            |
| 9    | CV4P.09  | LEAD SCREW                         |
| 10   | CV4P.10  | NUT HOLDER                         |
| 11   | CV6P.11  | HANDWHEEL                          |
| 12   | NLN8.S   | NYLOC NUT M8 ZINC DIN 985 (SINGLE) |
| 13   | CV6P.13  | CRANK HANDLE                       |
| 14   | CV6P.14  | CRANK LEVER                        |

| Item | Part No. | Description    |
|------|----------|----------------|
| 15   | CV4P.15  | LEAD SCREW     |
| 16   | CV6P.16  | SCALE RING     |
| 17   | CV4P.17  | BUSHING        |
| 18   | CV4P.18  | SET SCREW      |
| 19   | CV6P.19  | NUT HOLDER     |
| 20   | CV6P.20  | LEAD SCREW NUT |
| 21   | CV4P.21  | BASE           |
| 22   | CV4P.22  | POINTED SCREW  |
| 23   | CV4P.23  | HEX NUT        |
| 24   | CV4P.24  | CROSS BASE     |
| 25   | CV4P.25  | SPACER         |
| 26   | CV4P.26  | LOCKING PIN    |
| 27   | CV6P.27  | HANDLE BAR     |