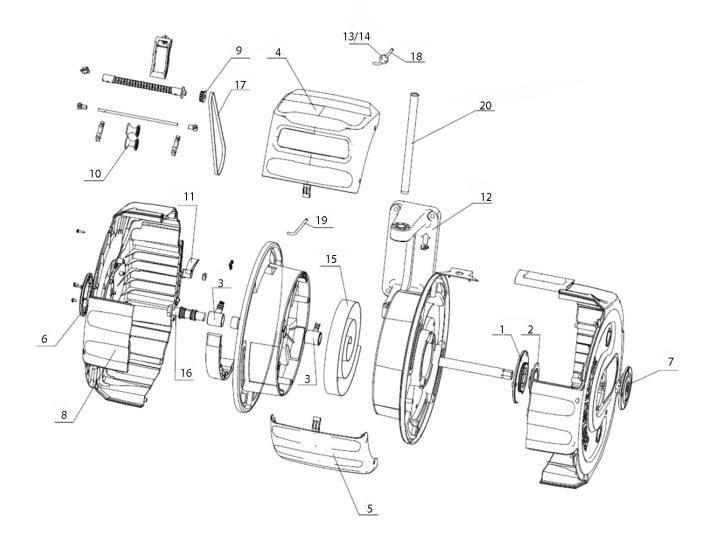

## Parts Information: Retractable Air Hose Reel 20mtr Ø10mm ID Model No: SA93.V2

| Item | Part No. | Description                    |
|------|----------|--------------------------------|
| 1    | SA93.20  | ROTATIONAL FLUTED DISC         |
| 2    | SA93.21  | ROTATIONAL FLUTED DISC COVER   |
| 3    | SA93.01  | SWIVEL BODY                    |
| 4    | SA93.02  | TOP COVER                      |
| 5    | SA93.03  | BOTTOM COVER                   |
| 6    | SA93.16  | LEFT COVER                     |
| 7    | SA93.17  | RIGHT COVER                    |
| 8    | SA93.13  | CASING, LEFT SIDE              |
|      | SA93.14  | CASING, RIGHT SIDE (NOT SHOWN) |
| 9    | SA93.18  | SMALL GEAR                     |
| 10   | SA93.19  | GUIDE WHEEL                    |

| Item | Part No. | Description                 |
|------|----------|-----------------------------|
| 11   | SA93.05  | LATCH PAWL & SPRING         |
| 12   | SA93.10  | PIVOTING WALL BRACKET       |
| 13   | SA93.06  | COMPLETE HOSE STOPPER       |
| 14   | SA93.22  | BUSHING FOR STOP BALL       |
| 15   | SA93.07  | MAIN DRIVE SPRING           |
| 16   | SA93.08  | BRASS SWIVEL SHAFT          |
| 17   | SA93.09  | BELT, DRIVE PLASTIC TOOTHED |
| 18   | SA93.11  | MAIN HOSE - 20m X 3/8"      |
| 19   | SA93.12  | FEED HOSE - 2m x 3/8"       |
| 20   | SA93.15  | WALL BRACKET PIN            |