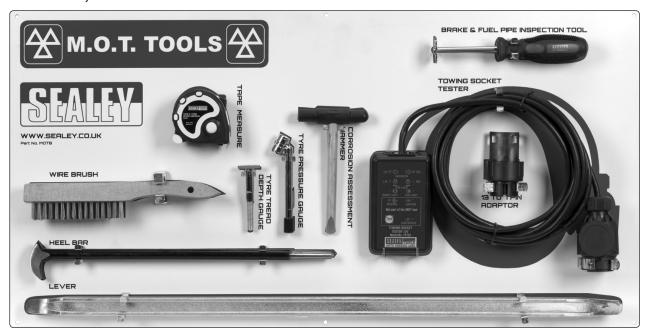

MOTBKIT is the shadow board complete with the following tools:

| Model No: | Description                                  |
|-----------|----------------------------------------------|
| AK989     | Rubber Measuring Tape 5mtr                   |
| H1MOT     | Corrosion Assessment Hammer                  |
| S0837     | Heelbar 400mm                                |
| TST/DG    | Tyre Tread Depth Gauge                       |
| TSTPG81   | Tyre Pressure Gauge with Pocket Clip 6-50psi |
| TST22     | 13-Pin Towing Socket Tester 12V              |
| VS0210    | Brake & Fuel Pipe Inspection Tool            |
| VSTL760   | Tyre Lever 760mm                             |
| WB02      |                                              |

## MOTBKIT, INCLUDING TOOLS