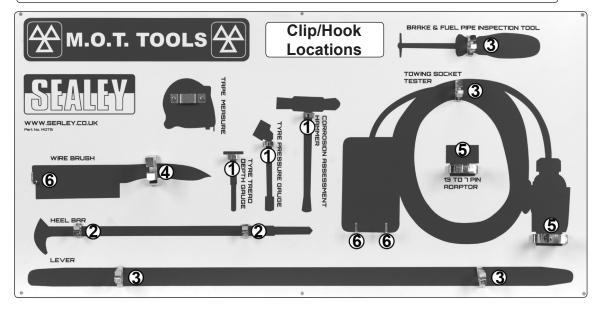

Ensure that the 5mm spacers are fitted around the fixing screws to allow the board to stand off from the wall.

| Clip/Hook Sizes | Item No: | Description: | Size:  | Quantity: |   |
|-----------------|----------|--------------|--------|-----------|---|
|                 | 1        | Spring Clip  | 3/8"   | 3         |   |
| 102525252 E     | 2        | Spring Clip  | 1/2"   | 2         |   |
|                 | 3        | Spring Clip  | 1"     | 4         |   |
| 1 2 3 4 5 6     | 4        | Spring Clip  | 1 1/4" | 1         |   |
| 12040           | 5        | Spring Clip  | 1 1/2" | 2         |   |
|                 | 6        | Hook         | 35mm   | 3         |   |
| l .             |          |              |        |           | J |