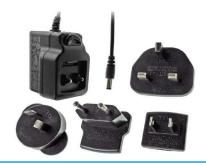

#### Features:

- Interchangeable AC Heads
- 1 Year Warranty
- Level VI Efficiency
- Worldwide Approvals

#### **Description:**

The Stontronics range of 6 Watt Interchangeable wall plug power supplies provide 6 watts of continuous power with the flexibility of worldwide usage as they are supplied with UK, Euro, Auz & USA AC Heads, all Efficiency Level VI and carry worldwide safety approvals.

| Specification            |                                               |
|--------------------------|-----------------------------------------------|
| Part Code                | SW4456-H                                      |
| Input Voltage Range      | 90-264 Vac                                    |
| Input Frequency Range    | 47-63Hz                                       |
| Input Current Rated      | 0.18A max.                                    |
| Input AC Heads           | UK, Euro, Auz & USA                           |
| Output Voltage Rating    | 9V                                            |
| Output Current Rated     | 0.67A                                         |
| Output Min Current       | 0.01A                                         |
| Output Connection Type   | 2.1x5.5x12mm centre positive – Straight       |
| Total Output Regulation  | +/-5%                                         |
| Line and Load Regulation | +/-5%                                         |
| Ripple & Noise           | 200mVp-p                                      |
| Efficiency               | 79.03% min                                    |
| Over Voltage Protection  | auto restart                                  |
| Over Load Protection     | auto restart                                  |
| Operating Temperature    | 0°C to 40°C                                   |
| Storage Temperature      | -20°C to +80°C                                |
| Operating Humidity       | 10% to 90%                                    |
| Storage Humidity         | 10% to 90%                                    |
| Hi-Pot                   | 3000Vac 10mA 1min                             |
| Leakage Current          | <0.25mA max                                   |
| Safety Standard          | CE, TUV, C-Tick, cUL                          |
| EMI Standard             | EN55022:2006+A1:2007/ EN6100-3-2 / EN6100-3-3 |
| MTBF                     | 50K Hours                                     |
| Size mm max.             | 55 x 45 x 36mm                                |
| Weight                   | 160g                                          |