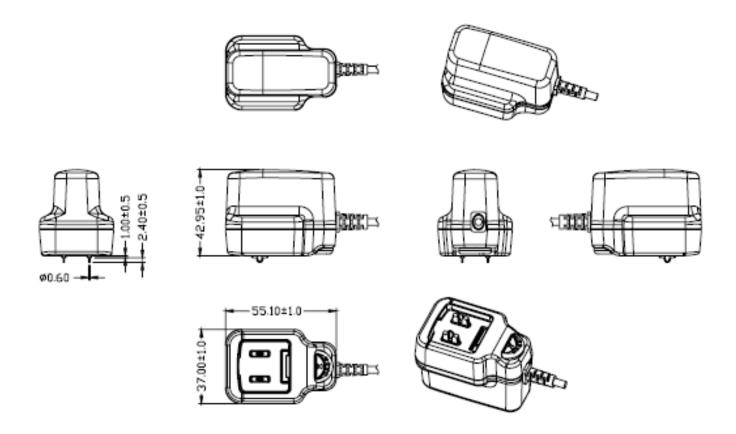

| Specification            |                                               |
|--------------------------|-----------------------------------------------|
| Part Code                | SW4456-H                                      |
| Input Voltage Range      | 90-264 Vac                                    |
| Input Frequency Range    | 47-63Hz                                       |
| Input Current Rated      | 0.18A max.                                    |
| Input AC Heads           | UK, Euro, Auz & USA                           |
| Output Voltage Rating    | 9V                                            |
| Output Current Rated     | 0.67A                                         |
| Output Min Current       | 0.01A                                         |
| Output Connection Type   | 2.1x5.5x12mm centre positive – Straight       |
| Total Output Regulation  | +/-5%                                         |
| Line and Load Regulation | +/-5%                                         |
| Ripple & Noise           | 200mVp-p                                      |
| Efficiency               | 79.03% min                                    |
| Over Voltage Protection  | auto restart                                  |
| Over Load Protection     | auto restart                                  |
| Operating Temperature    | 0°C to 40°C                                   |
| Storage Temperature      | -20°C to +80°C                                |
| Operating Humidity       | 10% to 90%                                    |
| Storage Humidity         | 10% to 90%                                    |
| Hi-Pot                   | 3000Vac 10mA 1min                             |
| Leakage Current          | <0.25mA max                                   |
| Safety Standard          | CE, TUV, C-Tick, cUL                          |
| EMI Standard             | EN55022:2006+A1:2007/ EN6100-3-2 / EN6100-3-3 |
| MTBF                     | 50K Hours                                     |
| Size mm max.             | 55 x 45 x 36mm                                |
| Weight                   | 160g                                          |

### **Diagrams**