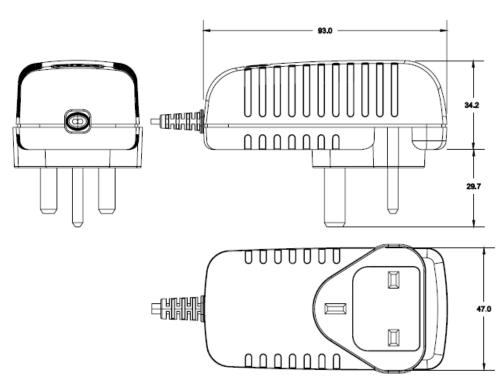

| Specification            |                                                                                           |
|--------------------------|-------------------------------------------------------------------------------------------|
| Part Number              | SW3264-B                                                                                  |
| Input Voltage Range      | 90-264Vac                                                                                 |
| Input Frequency Range    | 47-63Hz                                                                                   |
| Input Current Rated      | 0.5A Max                                                                                  |
| Output Voltage Rating    | 6V                                                                                        |
| Output Current Range     | 3A                                                                                        |
| Output Min Current       | 0.05A                                                                                     |
| Output Connection Type   | 2.1x5.5x12mm Centre Positive – Straight Angle                                             |
| Total Output Regulation  | +/- 5%                                                                                    |
| Line and Load Regulation | +/- 5%                                                                                    |
| Ripple & Noise           | 200mVp-p                                                                                  |
| Efficiency               | 80.29% Min                                                                                |
| Over Voltage Protection  | The output voltage should be clamped                                                      |
| Over Load Protection     | The power supply will be protection when output power at 110-200% of all rated dc output. |
| Operating Temperature    | 0°C to 40°C                                                                               |
| Storage Temperature      | -20°C to +60°C                                                                            |
| Operating Humidity       | 10% to 90%                                                                                |
| Storage Humidity         | 10% to 90%                                                                                |
| Hi-Pot                   | 3000Vac 10mA 1min                                                                         |
| Leakage Current          | 0.25mA max                                                                                |
| Safety Standard          | Meet T-LICENSE(BS EN60950-1)                                                              |
| EMI Standard             | Meet CE(EN55022)                                                                          |
| MTBF                     | 50K Hours                                                                                 |
| Size mm max.             | 93(L) x 47 (W) x 34.2 (H) mm                                                              |
| Weight                   | 181 g                                                                                     |
| Regulator Type           | Switched Mode Power Supply                                                                |

### **Diagrams**