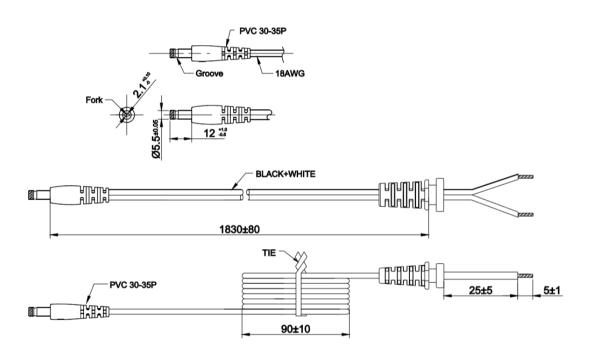

| Specification            |                                                                                           |
|--------------------------|-------------------------------------------------------------------------------------------|
| Part Number              | SW3264-B                                                                                  |
| Input Voltage Range      | 90-264Vac                                                                                 |
| Input Frequency Range    | 47-63Hz                                                                                   |
| Input Current Rated      | 0.5A Max                                                                                  |
| Output Voltage Rating    | 6V                                                                                        |
| Output Current Range     | 3A                                                                                        |
| Output Min Current       | 0.05A                                                                                     |
| Output Connection Type   | 2.1x5.5x12mm Centre Positive – Straight Angle                                             |
| Total Output Regulation  | +/- 5%                                                                                    |
| Line and Load Regulation | +/- 5%                                                                                    |
| Ripple & Noise           | 200mVp-p                                                                                  |
| Efficiency               | 80.29% Min                                                                                |
| Over Voltage Protection  | The output voltage should be clamped                                                      |
| Over Load Protection     | The power supply will be protection when output power at 110-200% of all rated dc output. |
| Operating Temperature    | 0°C to 40°C                                                                               |
| Storage Temperature      | -20°C to +60°C                                                                            |
| Operating Humidity       | 10% to 90%                                                                                |
| Storage Humidity         | 10% to 90%                                                                                |
| Hi-Pot                   | 3000Vac 10mA 1min                                                                         |
| Leakage Current          | 0.25mA max                                                                                |
| Safety Standard          | Meet T-LICENSE(BS EN60950-1)                                                              |
| EMI Standard             | Meet CE(EN55022)                                                                          |
| MTBF                     | 50K Hours                                                                                 |
| Size mm max.             | 93(L) x 47 (W) x 34.2 (H) mm                                                              |
| Weight                   | 181 g                                                                                     |
| Regulator Type           | Switched Mode Power Supply                                                                |

### **Diagrams**