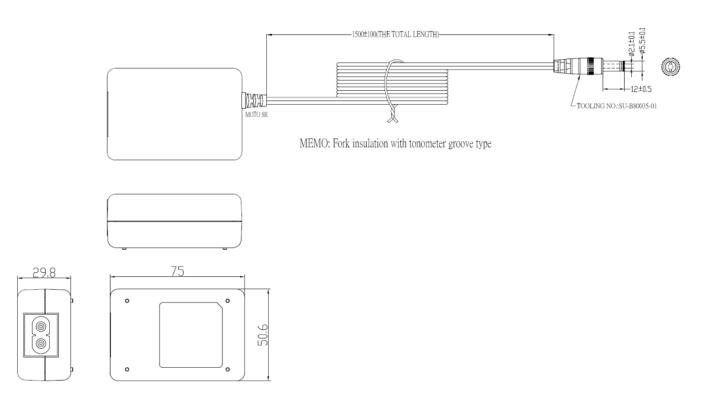

| Specification                 |                                                                          |
|-------------------------------|--------------------------------------------------------------------------|
| Part Code                     | SW3111B                                                                  |
| Input Voltage Range           | 100 → 240 Vac                                                            |
| Input Frequency Range         | $50 \rightarrow 60$ Hz                                                   |
| Input Connector               | IEC 320-C8                                                               |
| Input Current Rated           | 1.2A max.                                                                |
| Leakage Current               | 0.25mA.                                                                  |
| Efficiency                    | 83.92% Min                                                               |
| Input Power (Output: No Load) | Max. 0.1W                                                                |
| Output Voltage Rating         | +9V                                                                      |
| Output Current Range          | 1.6A                                                                     |
| Output Min Current            | 0.0A                                                                     |
| Output Connection Type        | 2.1 x 5.5 x 12 mm centre positive – Straight                             |
| Line and Load Regulation      | LINE +/-5% LOAD +/-5%                                                    |
| Over Voltage Protection       | V out *180%(Max)                                                         |
| Over Load Protection          | V out *180%(Max)                                                         |
| Short Circuit Protection      | Output shut down auto recover                                            |
| Ripple Voltage                | 150mVp-p                                                                 |
| Hi-Pot                        | 3000Vac,10m A, 1 minute.                                                 |
| Safety Approved               | UL, CUL, TUV, CE, UK, RCM, CCC                                           |
| EMI Standard                  | FCC part 15: Class B,EN55022:2010,Class B,GB9254-2008,<br>GB17625.1-2012 |
| Operating Temperature Range   | $0^{\circ} \rightarrow +40 \ ^{\circ}C$                                  |
| Storage Temperature           | -20°C → 80°C                                                             |
| Operating Humidity            | 5% to 95%                                                                |
| Storage Humidity              | 5% to 95%                                                                |
| Dimensions                    | 75 (L) x 50.6 (W) x 29.8 (H) mm                                          |
| Product Weight                | 107G                                                                     |
| Regulator Type                | Switched Mode Power Supply                                               |

## SW3111B

Diagrams

General Note

TT Electronics reserves the right to make changes in product specification without notice or liability. All information is subject to TT Electronics' own data and is considered accurate at time of going to print.