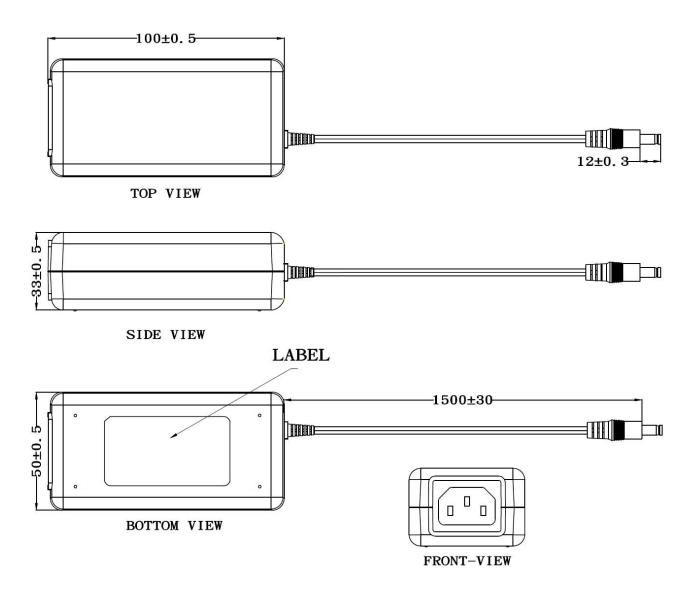

| Specification                 |                                                            |
|-------------------------------|------------------------------------------------------------|
| Part Number                   | SW4171-C                                                   |
| Input Voltage Range           | 100 → 240 Vac                                              |
| Input Frequency Range         | 50 → 60Hz                                                  |
| Input Connector               | IEC 320-C14                                                |
| Input Current Rated           | 50A Max. / 100Vac; 60A Max. / 230Vac                       |
| Inrush Current                | 12-15A (at 115Vac), 26-30A (at 230Vac)                     |
| Efficiency                    | 86.204%                                                    |
| Input Power (Output: No Load) | $\leq$ 0.1W ( At 230Vac & No Load)                         |
| Output Voltage Rating         | +12V ±5%                                                   |
| Output Current Range          | 2.0A Max.                                                  |
| Output Min Current            | 0A                                                         |
| Output Connection Type        | 2.1 x 5.5 x 12 mm Centre Positive - Straight               |
| Line and Load Regulation      | 11.4Vmin. ~ 12Vtyp. ~ 12.6max.                             |
| Over Voltage Protection       | 24V Max                                                    |
| Short Circuit Protection      | Automatic recovery after short-circuit fault being removed |
| Ripple Voltage                | 0.5~1% (at 90Vac)                                          |
| Hi-Pot                        | 3000Vac or 4242VDC 10mA 1 min                              |
| Safety Approved               | UL / CUL / PSE / BSMI / RCM / GS                           |
| EMI Standard                  | CE / FCC Class B                                           |
| Operating Temperature Range   | + 0ºC ~ + 40ºC                                             |
| Storage Temperature           | - 20 ºC ~ + 80 ºC                                          |
| Operating Humidity            | 20-80%                                                     |
| Storage Humidity              | 10-90%                                                     |
| Dimensions                    | 100mm*50mm*33mm                                            |
| Product Weight                | 170 g                                                      |
| Regulator Type                | Switched Mode Power Supply                                 |

### Diagrams