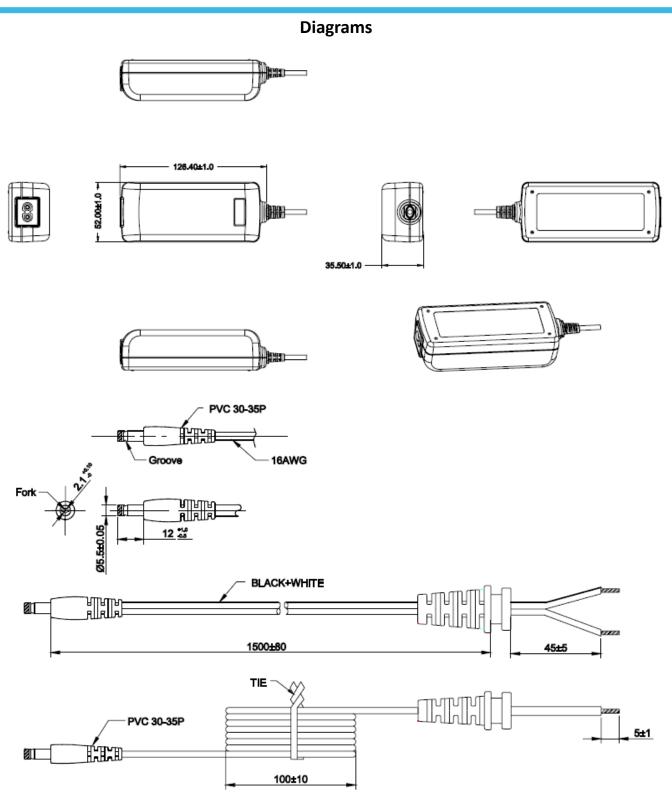

| Specification                |                                                                                                                                                                      |
|------------------------------|----------------------------------------------------------------------------------------------------------------------------------------------------------------------|
| Part Code                    | SW3126B                                                                                                                                                              |
| Input Voltage Range          | $100 \rightarrow 240 \text{ Vac}$                                                                                                                                    |
| Input Frequency Range        | $50 \rightarrow 60$ Hz                                                                                                                                               |
| Input Connector              | IEC 320-C8                                                                                                                                                           |
| Input Current Rated          | 1.2A max.                                                                                                                                                            |
| Inrush Current               | NO DAMAGE                                                                                                                                                            |
| Leakage Current              | 0.25mA.                                                                                                                                                              |
| Efficiency                   | 87.77% Min                                                                                                                                                           |
| Input Power(Output: No Load) | Max. 0.1W                                                                                                                                                            |
| Output Voltage Rating        | +12V                                                                                                                                                                 |
| Output Current Range         | 4A                                                                                                                                                                   |
| Output Min Current           | 0.05A                                                                                                                                                                |
| Output Connection Type       | 2.1 x 5.5 x 12 mm centre positive – Straight                                                                                                                         |
| Line and Load Regulation     | LINE +/-5% LOAD +/-5%                                                                                                                                                |
| Over Voltage Protection      | The output voltage shall be clamped                                                                                                                                  |
| Over Load Protection         | The output voltage shall be clamped                                                                                                                                  |
| Short Circuit Protection     | The adapter shall not be damaged by short the DC output<br>to Ground. The adapter shall resume normal operation<br>when a short circuited fault condition is removed |
| Ripple Voltage               | 200 mVp-p                                                                                                                                                            |
| Hi-Pot                       | 3000Vac,10m A, 1 minute.                                                                                                                                             |
| Safety Approved              | CE, TUV, C-Tick, CUL, UL                                                                                                                                             |
| EMI Standard                 | FCC part 15: Class B,EN55022:2010,Class B,GB9254-2008,<br>GB17625.1-2012                                                                                             |
| Operating Temperature Range  | $0^{\circ} \rightarrow +40 \ ^{\circ}C$                                                                                                                              |
| Storage Temperature          | -20°C to 80°C                                                                                                                                                        |
| Operating Humidity           | 10% to 90%                                                                                                                                                           |
| Storage Humidity             | 10% to 90%                                                                                                                                                           |
| Dimensions                   | (L) 126 x (W) 52 x (H) 35.5 mm                                                                                                                                       |
| Product Weight               |                                                                                                                                                                      |
| Regulator Type               | Switched Mode Power Supply                                                                                                                                           |