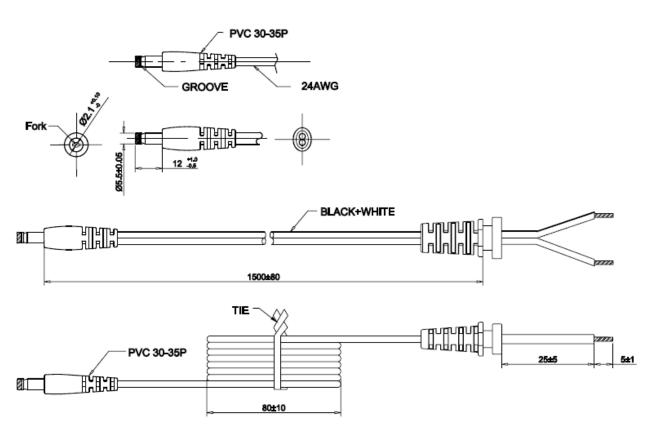

| Specification            |                                                                                                                                                                 |
|--------------------------|-----------------------------------------------------------------------------------------------------------------------------------------------------------------|
| Part Number              | SW3521-VI                                                                                                                                                       |
| Input Voltage Range      | 90-264Vac                                                                                                                                                       |
| Input Frequency Range    | 47-63Hz                                                                                                                                                         |
| Input Current Rated      | 0.4A Max.                                                                                                                                                       |
| Output Voltage Rating    | 15V                                                                                                                                                             |
| Output Current Range     | 0.5A                                                                                                                                                            |
| Output Min Current       | 0.01A                                                                                                                                                           |
| Output Connection Type   | 2.1x5.5x12mm Centre Positive – Straight                                                                                                                         |
| Rating Output Power      | 7.5W                                                                                                                                                            |
| Line and Load Regulation | +/- 5%                                                                                                                                                          |
| Ripple & Noise           | 150mVp-p                                                                                                                                                        |
| Efficiency               | 80.26% Min                                                                                                                                                      |
| Over Current Protection  | The output shall be protected against the over current conditions.                                                                                              |
| Short-Circuit Protection | The adapter shall not be damaged by short the DC output to Ground. The adapter shall resume normal operation when a short circuited fault condition is removed. |
| Operating Temperature    | 0°C to +50°C                                                                                                                                                    |
| Storage Temperature      | -20°C to +80°C                                                                                                                                                  |
| Operating Humidity       | 10% to 90%                                                                                                                                                      |
| Storage Humidity         | 10% to 90%                                                                                                                                                      |
| Hi-Pot                   | 3000Vac 5mA 1min                                                                                                                                                |
| Leakage Current          | 0.25mA max                                                                                                                                                      |
| Safety Standard          | Meet BS EN60950-1<br>Meet Declared& CE Mark                                                                                                                     |
| EMC Standard             | FCC part 15: Class B EN55022:2010, Class B EN 55024:2010 EN 61000-4-2 EN 61000-4-3 EN 61000-4-4 EN 61000-4-5                                                    |
| MTBF                     | 50K Hours                                                                                                                                                       |
| Size mm max.             | 78.98 (L) x 49.5 (W) x 37.7 (H) mm                                                                                                                              |
| Weight                   | 110g                                                                                                                                                            |
| Regulator Type           | Switched Mode Power Supply                                                                                                                                      |

### **Diagrams**