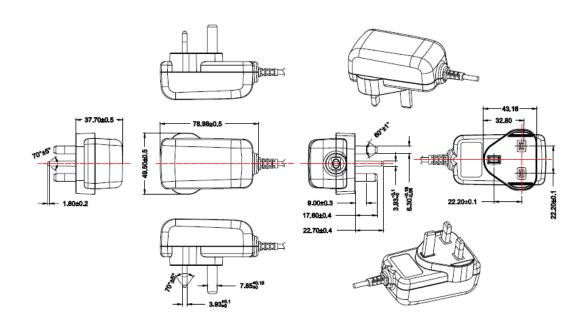

| Specification            |                                                                                                                                                                 |
|--------------------------|-----------------------------------------------------------------------------------------------------------------------------------------------------------------|
| Part Number              | SW3521-VI                                                                                                                                                       |
| Input Voltage Range      | 90-264Vac                                                                                                                                                       |
| Input Frequency Range    | 47-63Hz                                                                                                                                                         |
| Input Current Rated      | 0.4A Max.                                                                                                                                                       |
| Output Voltage Rating    | 15V                                                                                                                                                             |
| Output Current Range     | 0.5A                                                                                                                                                            |
| Output Min Current       | 0.01A                                                                                                                                                           |
| Output Connection Type   | 2.1x5.5x12mm Centre Positive – Straight                                                                                                                         |
| Rating Output Power      | 7.5W                                                                                                                                                            |
| Line and Load Regulation | +/- 5%                                                                                                                                                          |
| Ripple & Noise           | 150mVp-p                                                                                                                                                        |
| Efficiency               | 80.26% Min                                                                                                                                                      |
| Over Current Protection  | The output shall be protected against the over current conditions.                                                                                              |
| Short-Circuit Protection | The adapter shall not be damaged by short the DC output to Ground. The adapter shall resume normal operation when a short circuited fault condition is removed. |
| Operating Temperature    | 0°C to +50°C                                                                                                                                                    |
| Storage Temperature      | -20°C to +80°C                                                                                                                                                  |
| Operating Humidity       | 10% to 90%                                                                                                                                                      |
| Storage Humidity         | 10% to 90%                                                                                                                                                      |
| Hi-Pot                   | 3000Vac 5mA 1min                                                                                                                                                |
| Leakage Current          | 0.25mA max                                                                                                                                                      |
| Safety Standard          | Meet BS EN60950-1<br>Meet Declared& CE Mark                                                                                                                     |
| EMC Standard             | FCC part 15: Class B EN55022:2010, Class B EN 55024:2010 EN 61000-4-2 EN 61000-4-3 EN 61000-4-4 EN 61000-4-5                                                    |
| MTBF                     | 50K Hours                                                                                                                                                       |
| Size mm max.             | 78.98 (L) x 49.5 (W) x 37.7 (H) mm                                                                                                                              |
| Weight                   | 110g                                                                                                                                                            |
| Regulator Type           | Switched Mode Power Supply                                                                                                                                      |

### **Diagrams**