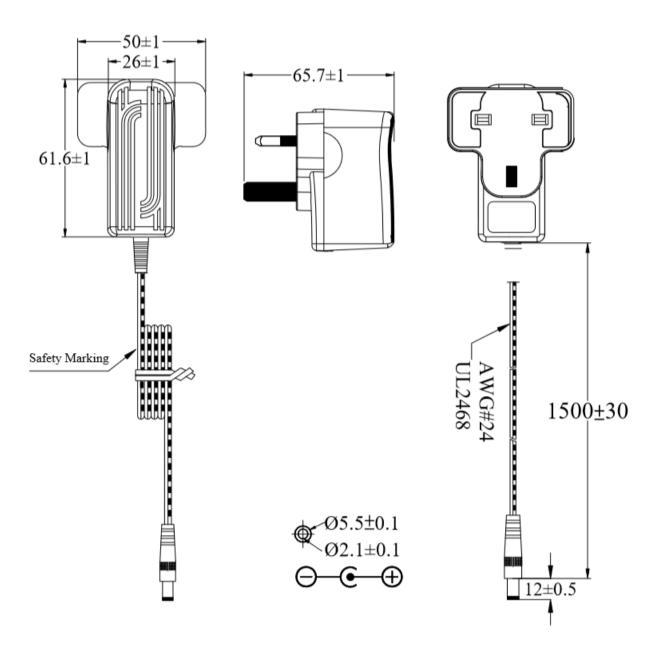

| 139g                                                                                                                                                                                                               |
| Regulator Type           | Switched Mode Power Supply                                                                                                                                                                                         |
|                          |                                                                                                                                                                                                                    |

# UNITED KINGDOM 3-PIN PLUG-IN POWER SUPPLY 9VDC 6WATT



T6352ST

### **Diagrams**