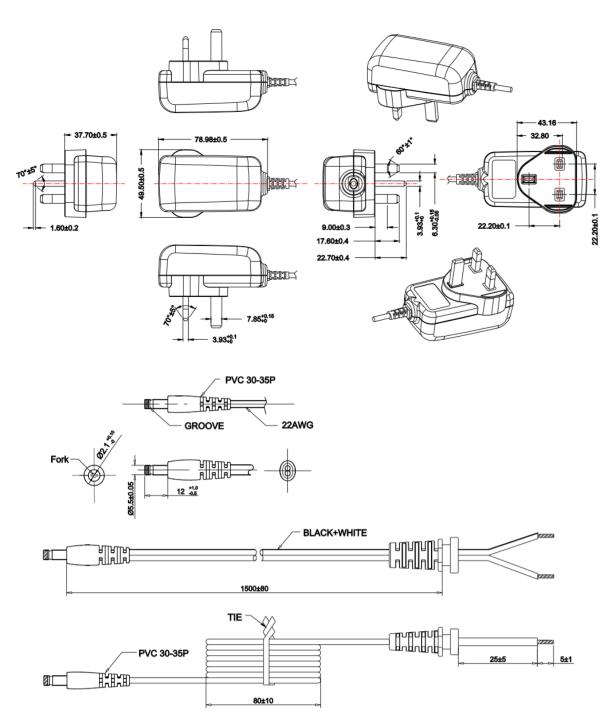

### **Diagrams**

| Specification            |                                                                                                                                                                 |
|--------------------------|-----------------------------------------------------------------------------------------------------------------------------------------------------------------|
| Part Number              | SW4010G                                                                                                                                                         |
| Input Voltage Range      | 100-240Vac                                                                                                                                                      |
| Input Frequency Range    | 50-60Hz ± 3Hz                                                                                                                                                   |
| Input Current Rated      | 0.4A Max.                                                                                                                                                       |
| Output Voltage Rating    | +12V                                                                                                                                                            |
| Output Current Range     | 1A                                                                                                                                                              |
| Output Min Current       | 0.01A                                                                                                                                                           |
| Output Connection Type   | 2.1x5.5x12mm Centre Positive –Straight                                                                                                                          |
| Rating Output Power      | 12.0W                                                                                                                                                           |
| Line and Load Regulation | +/- 5%                                                                                                                                                          |
| Leakage Current          | >0.25 mA                                                                                                                                                        |
| Ripple & Noise           | 120mVp-p                                                                                                                                                        |
| Efficiency               | 82.96% Min                                                                                                                                                      |
| Short-circuit Protection | The adapter shall not be damaged by short the DC output to Ground. The adapter shall resume normal operation when a short circuited fault condition is removed. |
| Over Current Protection  | The output shall be protected against the over current conditions.                                                                                              |
| Operating Temperature    | 0°C to +50°C                                                                                                                                                    |
| Storage Temperature      | -20°C to +80°C                                                                                                                                                  |
| Operating Humidity       | 10% to 90%                                                                                                                                                      |
| Storage Humidity         | 10% to 90%                                                                                                                                                      |
| Hi-Pot                   | 3000VAC 5mA 1min                                                                                                                                                |
| Safety Standard          | Declared & CE Mark                                                                                                                                              |
| EMC Standard             | FCC part 15: Class B<br>EN55022, Class B<br>EN 55024<br>EN 61000-4-2<br>EN 61000-4-3<br>EN 61000-4-4<br>EN 61000-4-5                                            |
| MTBF                     | 50K Hours                                                                                                                                                       |
| Size mm max.             | 78.98 (L) x 49.5 (W) x 37.7(H)                                                                                                                                  |
| Weight                   | 110g                                                                                                                                                            |
| Regulator Type           | Switched Mode Power Supply                                                                                                                                      |