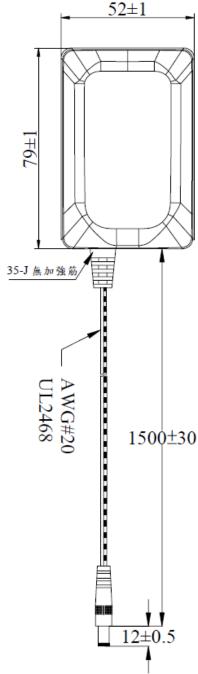

### **Diagrams**

| Specification            |                                                                                                                                               |  |
|--------------------------|-----------------------------------------------------------------------------------------------------------------------------------------------|--|
| RS Stock Number          | T6369ST                                                                                                                                       |  |
| Input Voltage Range      | 100-240Vac                                                                                                                                    |  |
| Input Frequency Range    | 47-63Hz                                                                                                                                       |  |
| Input Current Rated      | 0.8A Max                                                                                                                                      |  |
| Output Voltage Rating    | +18V                                                                                                                                          |  |
| Output Current Range     | 1.33A                                                                                                                                         |  |
| Output Min Current       | 0A                                                                                                                                            |  |
| Output Connection Type   | 2.1x5.5x12mm Centre Positive                                                                                                                  |  |
| Total Output Regulation  | +/- 5%                                                                                                                                        |  |
| Line and Load Regulation | +/- 5%                                                                                                                                        |  |
| Ripple & Noise           | 200mVp-p                                                                                                                                      |  |
| Efficiency               | 87% Min                                                                                                                                       |  |
| Over Voltage Protection  | Overload conditions shall decrease the output voltage. Removal of an output overload shall provide automatic recovery for the output voltage. |  |
| Over Load Protection     | 2A max with auto-recovery function                                                                                                            |  |
| Operating Temperature    | 0 to 40°C                                                                                                                                     |  |
| Storage Temperature      | -20 to +70°C                                                                                                                                  |  |
| Operating Humidity       | 20 to 85%                                                                                                                                     |  |
| Storage Humidity         | 10 to 95%                                                                                                                                     |  |
| Hi-Pot                   | 3000VAC 10mA 1min                                                                                                                             |  |
| Leakage Current          | 0.25mA max                                                                                                                                    |  |
| Safety Standard          | Meet T-LICENSE(BS EN60950-1)                                                                                                                  |  |
| EMI Standard             | Meet CE(EN55022)                                                                                                                              |  |
| MTBF                     | 50K Hours                                                                                                                                     |  |
| Size mm max.             | 61.6 (L) 26 (W) * 65.7 (H) mm                                                                                                                 |  |
| Weight                   | 65g                                                                                                                                           |  |
| Regulator Type           | Switched Mode Power Supply                                                                                                                    |  |