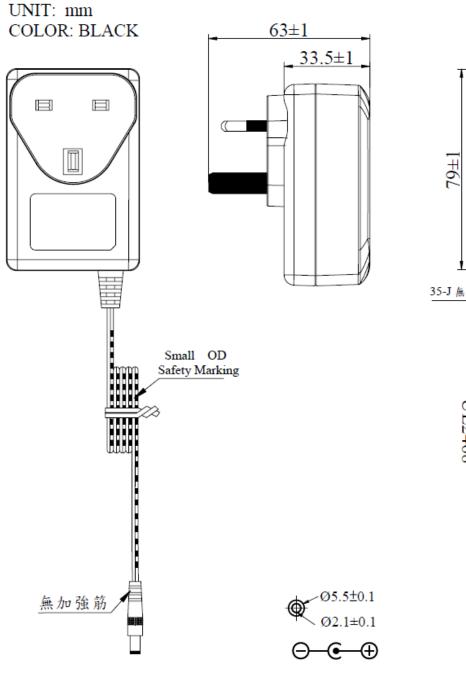

### **Diagrams**

| Specification            |                                                                                                                                               |  |
|--------------------------|-----------------------------------------------------------------------------------------------------------------------------------------------|--|
| RS Stock Number          | T6369ST                                                                                                                                       |  |
| Input Voltage Range      | 100-240Vac                                                                                                                                    |  |
| Input Frequency Range    | 47-63Hz                                                                                                                                       |  |
| Input Current Rated      | 0.8A Max                                                                                                                                      |  |
| Output Voltage Rating    | +18V                                                                                                                                          |  |
| Output Current Range     | 1.33A                                                                                                                                         |  |
| Output Min Current       | 0A                                                                                                                                            |  |
| Output Connection Type   | 2.1x5.5x12mm Centre Positive                                                                                                                  |  |
| Total Output Regulation  | +/- 5%                                                                                                                                        |  |
| Line and Load Regulation | +/- 5%                                                                                                                                        |  |
| Ripple & Noise           | 200mVp-p                                                                                                                                      |  |
| Efficiency               | 87% Min                                                                                                                                       |  |
| Over Voltage Protection  | Overload conditions shall decrease the output voltage. Removal of an output overload shall provide automatic recovery for the output voltage. |  |
| Over Load Protection     | 2A max with auto-recovery function                                                                                                            |  |
| Operating Temperature    | 0 to 40°C                                                                                                                                     |  |
| Storage Temperature      | -20 to +70°C                                                                                                                                  |  |
| Operating Humidity       | 20 to 85%                                                                                                                                     |  |
| Storage Humidity         | 10 to 95%                                                                                                                                     |  |
| Hi-Pot                   | 3000VAC 10mA 1min                                                                                                                             |  |
| Leakage Current          | 0.25mA max                                                                                                                                    |  |
| Safety Standard          | Meet T-LICENSE(BS EN60950-1)                                                                                                                  |  |
| EMI Standard             | Meet CE(EN55022)                                                                                                                              |  |
| MTBF                     | 50K Hours                                                                                                                                     |  |
| Size mm max.             | 61.6 (L) 26 (W) * 65.7 (H) mm                                                                                                                 |  |
| Weight                   | 65g                                                                                                                                           |  |
| Regulator Type           | Switched Mode Power Supply                                                                                                                    |  |