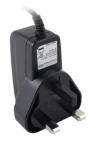

## UNITED KINGDOM 3-PIN PLUG-IN POWER SUPPLY 18VDC 24WATT

### T6369ST

### **Description:**

The Stontronics Range of Class II 24 watt AC/DC United Kingdom plug-in power supplies provide 24 watts of continuous power in a compact fixed wall plug enclosure suitable for use in many general power applications.