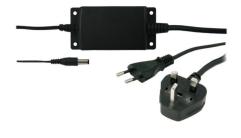

#### **Description:**

The TT Range of 12 watt AC/DC Installation Power supplies are offered in a low profile compact enclosure with 4 mounting tabs, a fixed AC Input Cable and DC Output Cable, Single output voltage between 5vdc – 24vdc. These highly reliable power supplies can be used in many indoor applications such as CCTV, Access control and Building Management Systems.

| Specification            |                                                                                 |
|--------------------------|---------------------------------------------------------------------------------|
| Part Code                | T6261ST                                                                         |
| Voltage                  | 12Vdc                                                                           |
| Current Max              | 1A                                                                              |
| Power (Watts)            | 12W                                                                             |
| Line Regulation          | +/-5%                                                                           |
| Ripple & Noise           | 150mV                                                                           |
| Protections              | Over Voltage, Over Load, Short Circuit                                          |
| Case Size (mm)           | 93.7 x 47.5 x 26.5                                                              |
| Weight                   | 250g                                                                            |
| DC Cord                  | 1.5m                                                                            |
| DC Plug                  | Straight 2.1 C+ve                                                               |
| Rated Input Voltage      | 100-240Vac                                                                      |
| Full Input Voltage Range | 90-264Vac                                                                       |
| Full Frequency Range     | 47-63Hz                                                                         |
| Efficiency               | 82.96% Min. (CEC & DOE LEVEL VI Compliant)<br>83.26% Min. (ErP Tier2 Compliant) |
| Input Current RMS Max    | 500mA                                                                           |
| Inrush Current           | No Damage                                                                       |
| Leakage Current          | <0.25mA                                                                         |
| Input Power (No Load)    | <0.1W (CEC & DOE LEVEL VI Compliant)<br><0.075W (ErP Tier2 Compliant)           |
| AC Mains Lead            | 1.8m UK plug                                                                    |
| Hi-Pot                   | 3000Vac 10mA 1Min.                                                              |
| Operating Temperature    | 0°C to 40°C                                                                     |
| Storage Temperature      | -10°C to 70°C                                                                   |
| Operating Humidity       | 20% to 80%                                                                      |
| Storage Humidity         | 10% to 90%                                                                      |
| Safety Approvals         | GS & CE                                                                         |
| EMI Standards            | FCC Class B, CE & VCCI-II                                                       |
| MTBF                     | 50K                                                                             |