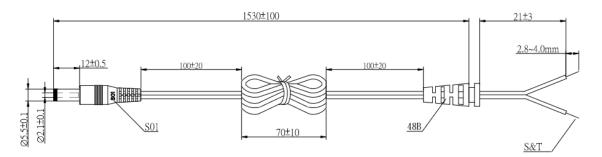

| Specification            |                                                                                 |
|--------------------------|---------------------------------------------------------------------------------|
| Part Code                | T6261ST                                                                         |
| Voltage                  | 12Vdc                                                                           |
| Current Max              | 1A                                                                              |
| Power (Watts)            | 12W                                                                             |
| Line Regulation          | +/-5%                                                                           |
| Ripple & Noise           | 150mV                                                                           |
| Protections              | Over Voltage, Over Load, Short Circuit                                          |
| Case Size (mm)           | 93.7 x 47.5 x 26.5                                                              |
| Weight                   | 250g                                                                            |
| DC Cord                  | 1.5m                                                                            |
| DC Plug                  | Straight 2.1 C+ve                                                               |
| Rated Input Voltage      | 100-240Vac                                                                      |
| Full Input Voltage Range | 90-264Vac                                                                       |
| Full Frequency Range     | 47-63Hz                                                                         |
| Efficiency               | 82.96% Min. (CEC & DOE LEVEL VI Compliant)<br>83.26% Min. (ErP Tier2 Compliant) |
| Input Current RMS Max    | 500mA                                                                           |
| Inrush Current           | No Damage                                                                       |
| Leakage Current          | <0.25mA                                                                         |
| Input Power (No Load)    | <0.1W (CEC & DOE LEVEL VI Compliant)<br><0.075W (ErP Tier2 Compliant)           |
| AC Mains Lead            | 1.8m UK plug                                                                    |
| Hi-Pot                   | 3000Vac 10mA 1Min.                                                              |
| Operating Temperature    | 0°C to 40°C                                                                     |
| Storage Temperature      | -10°C to 70°C                                                                   |
| Operating Humidity       | 20% to 80%                                                                      |
| Storage Humidity         | 10% to 90%                                                                      |
| Safety Approvals         | GS & CE                                                                         |
| EMI Standards            | FCC Class B, CE & VCCI-II                                                       |
| MTBF                     | 50K                                                                             |