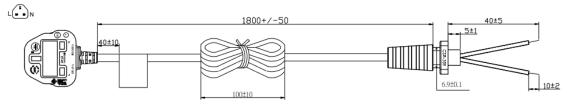

| Specification            |                                                                                 |
|--------------------------|---------------------------------------------------------------------------------|
| Part Code                | T6261ST                                                                         |
| Voltage                  | 12Vdc                                                                           |
| Current Max              | 1A                                                                              |
| Power (Watts)            | 12W                                                                             |
| Line Regulation          | +/-5%                                                                           |
| Ripple & Noise           | 150mV                                                                           |
| Protections              | Over Voltage, Over Load, Short Circuit                                          |
| Case Size (mm)           | 93.7 x 47.5 x 26.5                                                              |
| Weight                   | 250g                                                                            |
| DC Cord                  | 1.5m                                                                            |
| DC Plug                  | Straight 2.1 C+ve                                                               |
| Rated Input Voltage      | 100-240Vac                                                                      |
| Full Input Voltage Range | 90-264Vac                                                                       |
| Full Frequency Range     | 47-63Hz                                                                         |
| Efficiency               | 82.96% Min. (CEC & DOE LEVEL VI Compliant)<br>83.26% Min. (ErP Tier2 Compliant) |
| Input Current RMS Max    | 500mA                                                                           |
| Inrush Current           | No Damage                                                                       |
| Leakage Current          | <0.25mA                                                                         |
| Input Power (No Load)    | <0.1W (CEC & DOE LEVEL VI Compliant)<br><0.075W (ErP Tier2 Compliant)           |
| AC Mains Lead            | 1.8m UK plug                                                                    |
| Hi-Pot                   | 3000Vac 10mA 1Min.                                                              |
| Operating Temperature    | 0°C to 40°C                                                                     |
| Storage Temperature      | -10°C to 70°C                                                                   |
| Operating Humidity       | 20% to 80%                                                                      |
| Storage Humidity         | 10% to 90%                                                                      |
| Safety Approvals         | GS & CE                                                                         |
| EMI Standards            | FCC Class B, CE & VCCI-II                                                       |
| MTBF                     | 50K                                                                             |