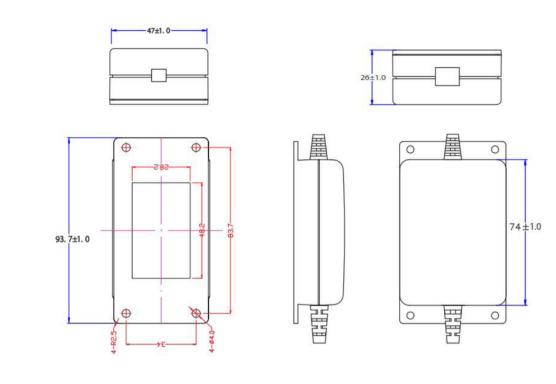

| Specification            |                                                                                 |
|--------------------------|---------------------------------------------------------------------------------|
| Part Code                | T6261ST                                                                         |
| Voltage                  | 12Vdc                                                                           |
| Current Max              | 1A                                                                              |
| Power (Watts)            | 12W                                                                             |
| Line Regulation          | +/-5%                                                                           |
| Ripple & Noise           | 150mV                                                                           |
| Protections              | Over Voltage, Over Load, Short Circuit                                          |
| Case Size (mm)           | 93.7 x 47.5 x 26.5                                                              |
| Weight                   | 250g                                                                            |
| DC Cord                  | 1.5m                                                                            |
| DC Plug                  | Straight 2.1 C+ve                                                               |
| Rated Input Voltage      | 100-240Vac                                                                      |
| Full Input Voltage Range | 90-264Vac                                                                       |
| Full Frequency Range     | 47-63Hz                                                                         |
| Efficiency               | 82.96% Min. (CEC & DOE LEVEL VI Compliant)<br>83.26% Min. (ErP Tier2 Compliant) |
| Input Current RMS Max    | 500mA                                                                           |
| Inrush Current           | No Damage                                                                       |
| Leakage Current          | <0.25mA                                                                         |
| Input Power (No Load)    | <0.1W (CEC & DOE LEVEL VI Compliant)<br><0.075W (ErP Tier2 Compliant)           |
| AC Mains Lead            | 1.8m UK plug                                                                    |
| Hi-Pot                   | 3000Vac 10mA 1Min.                                                              |
| Operating Temperature    | 0°C to 40°C                                                                     |
| Storage Temperature      | -10°C to 70°C                                                                   |
| Operating Humidity       | 20% to 80%                                                                      |
| Storage Humidity         | 10% to 90%                                                                      |
| Safety Approvals         | GS & CE                                                                         |
| EMI Standards            | FCC Class B, CE & VCCI-II                                                       |
| MTBF                     | 50K                                                                             |