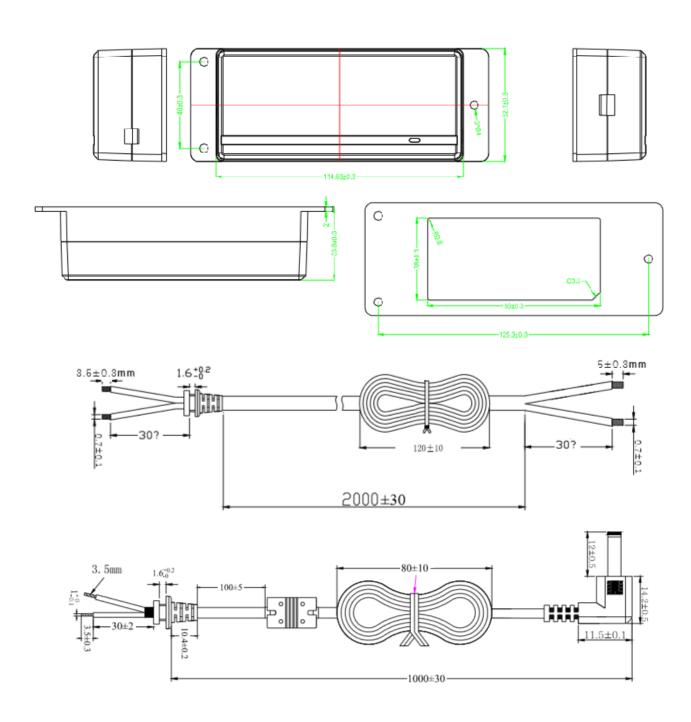

| Specification            |                                          |
|--------------------------|------------------------------------------|
| Part Code                | T6366ST                                  |
| Voltage                  | 12Vdc                                    |
| Current Max              | 5A                                       |
| Power (Watts)            | 60W                                      |
| Line Regulation          | +/-1%                                    |
| Ripple & Noise           | 150mV                                    |
| Protections              | Over Voltage, Short Circuit, Temperature |
| Case Size (mm)           | 114 x 51 x 32                            |
| Weight                   | 370g                                     |
| DC Cord                  | 1.5m                                     |
| DC Plug                  | Right Angle 2.1 C+ve                     |
| Rated Input Voltage      | 100-240Vac                               |
| Full Input Voltage Range | 90-264Vac                                |
| Full Frequency Range     | 47-63Hz                                  |
| Efficiency               | 88%                                      |
| Input Current RMS Max    | 1.5A                                     |
| Inrush Current           | 264Vac - 40A max.                        |
| Leakage Current          | <0.25mA                                  |
| Input Power (No Load)    | No Damage                                |
| AC Mains Lead            | 2m Bare Ends                             |
| Hi-Pot                   | 3000Vac 10mA 1Min.                       |
| Operating Temperature    | 0°C to 40°C                              |
| Storage Temperature      | -20°C to 80°C                            |
| Operating Humidity       | 10% to 90%                               |
| Storage Humidity         | 5% to 95%                                |
| Safety Approvals         | CE                                       |
| EMI Standards            | EN55022, EN61000-3-2                     |
| MTBF                     | 50K                                      |

### **Diagrams**