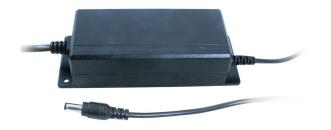

#### **Description:**

The TT Range of 60 watt AC/DC Installation Power supplies are offered in a low profile compact enclosure with 4 mounting tabs, a fixed AC Input Cable and DC Output Cable, Single output voltage between 5vdc – 24vdc. These highly reliable power supplies can be used in many indoor applications such as CCTV, Access control and Building Management Systems.

| Specification            |                                          |
|--------------------------|------------------------------------------|
| Part Code                | T6366ST                                  |
| Voltage                  | 12Vdc                                    |
| Current Max              | 5A                                       |
| Power (Watts)            | 60W                                      |
| Line Regulation          | +/-1%                                    |
| Ripple & Noise           | 150mV                                    |
| Protections              | Over Voltage, Short Circuit, Temperature |
| Case Size (mm)           | 114 x 51 x 32                            |
| Weight                   | 370g                                     |
| DC Cord                  | 1.5m                                     |
| DC Plug                  | Right Angle 2.1 C+ve                     |
| Rated Input Voltage      | 100-240Vac                               |
| Full Input Voltage Range | 90-264Vac                                |
| Full Frequency Range     | 47-63Hz                                  |
| Efficiency               | 88%                                      |
| Input Current RMS Max    | 1.5A                                     |
| Inrush Current           | 264Vac - 40A max.                        |
| Leakage Current          | <0.25mA                                  |
| Input Power (No Load)    | No Damage                                |
| AC Mains Lead            | 2m Bare Ends                             |
| Hi-Pot                   | 3000Vac 10mA 1Min.                       |
| Operating Temperature    | 0°C to 40°C                              |
| Storage Temperature      | -20°C to 80°C                            |
| Operating Humidity       | 10% to 90%                               |
| Storage Humidity         | 5% to 95%                                |
| Safety Approvals         | CE                                       |
| EMI Standards            | EN55022, EN61000-3-2                     |
| MTBF                     | 50K                                      |