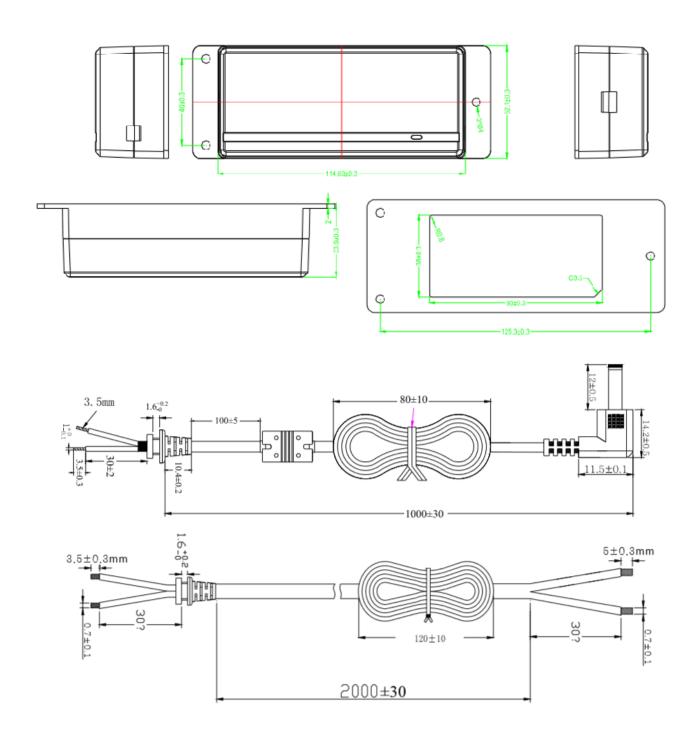

| Specification            |                             |
|--------------------------|-----------------------------|
| Part Code                | T6367ST                     |
| Voltage                  | 24Vdc                       |
| Current Max              | 2.5A                        |
| Power (Watts)            | 60W                         |
| Line Regulation          | +/-1%                       |
| Ripple & Noise           | 200mV                       |
| Protections              | Over Current, Short Circuit |
| Case Size (mm)           | 114.6 x 52.1 x 33.9         |
| Weight                   | 370g                        |
| DC Cord                  | 1m                          |
| DC Plug                  | Right Angle 2.1 C+ve        |
| Rated Input Voltage      | 100-240Vac                  |
| Full Input Voltage Range | 90-264Vac                   |
| Full Frequency Range     | 47-63Hz                     |
| Efficiency               | 88%                         |
| Input Current RMS Max    | 1.5A                        |
| Inrush Current           | 264 Vac = 40A Max           |
| Leakage Current          | <0.25mA                     |
| Input Power (No Load)    | No Damage                   |
| AC Mains Lead            | 2m Bare Ends                |
| Hi-Pot                   | 3000Vac 10mA 1Min.          |
| Operating Temperature    | 0°C to 40°C                 |
| Storage Temperature      | -10°C to 70°C               |
| Operating Humidity       | 10% to 90%                  |
| Storage Humidity         | 5% to 95%                   |
| Safety Approvals         | CE                          |
| EMI Standards            | EN55022, EN61000-3-2        |
| MTBF                     | 50K                         |

### **Diagrams**