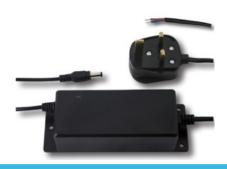

#### **Description:**

The TT Range of 60 watt AC/DC Installation Power supplies are offered in a low profile compact enclosure with 4 mounting tabs, a fixed AC Input Cable and DC Output Cable, Single output voltage between 5vdc – 24vdc. These highly reliable power supplies can be used in many indoor applications such as CCTV, Access control and Building Management Systems.

| Specification            |                             |
|--------------------------|-----------------------------|
| Part Code                | T6367ST                     |
| Voltage                  | 24Vdc                       |
| Current Max              | 2.5A                        |
| Power (Watts)            | 60W                         |
| Line Regulation          | +/-1%                       |
| Ripple & Noise           | 200mV                       |
| Protections              | Over Current, Short Circuit |
| Case Size (mm)           | 114.6 x 52.1 x 33.9         |
| Weight                   | 370g                        |
| DC Cord                  | 1m                          |
| DC Plug                  | Right Angle 2.1 C+ve        |
| Rated Input Voltage      | 100-240Vac                  |
| Full Input Voltage Range | 90-264Vac                   |
| Full Frequency Range     | 47-63Hz                     |
| Efficiency               | 88%                         |
| Input Current RMS Max    | 1.5A                        |
| Inrush Current           | 264 Vac = 40A Max           |
| Leakage Current          | <0.25mA                     |
| Input Power (No Load)    | No Damage                   |
| AC Mains Lead            | 2m Bare Ends                |
| Hi-Pot                   | 3000Vac 10mA 1Min.          |
| Operating Temperature    | 0°C to 40°C                 |
| Storage Temperature      | -10°C to 70°C               |
| Operating Humidity       | 10% to 90%                  |
| Storage Humidity         | 5% to 95%                   |
| Safety Approvals         | CE                          |
| EMI Standards            | EN55022, EN61000-3-2        |
| MTBF                     | 50K                         |