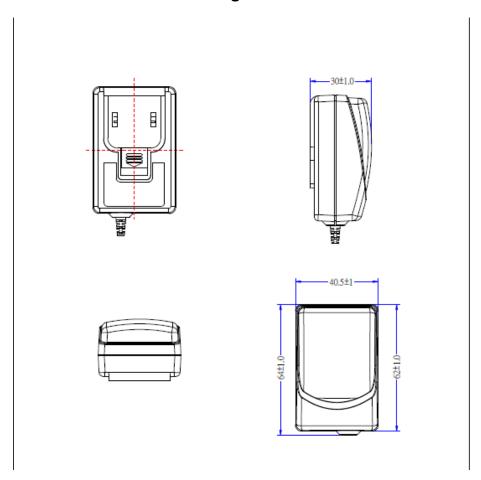

| Specification            |                                         |
|--------------------------|-----------------------------------------|
| Part Code                | T5781ST                                 |
| Input Voltage Range      | 90-264 Vac                              |
| Input Frequency Range    | 47-63Hz                                 |
| Input Current Rated      | 300A Max                                |
| Input AC Heads           | UK, Euro & USA                          |
| Output Voltage Rating    | +12V                                    |
| Output Current Range     | 0.5A                                    |
| Output Min Current       | 0.0A                                    |
| Output Connection Type   | 2.1x5.5x12mm centre positive – Straight |
| Total Output Regulation  | +/-5                                    |
| Line and Load Regulation | +/-2                                    |
| Ripple & Noise           | <200mVp-p                               |
| Efficiency               | 79.0%Min                                |
| Over Voltage Protection  | Output shut down and auto restart       |
| Over Load Protection     | Output shut down and auto restart       |
| Operating Temperature    | 0°C to +40°C                            |
| Storage Temperature      | -10°C to +70°C                          |
| Operating Humidity       | 20% to 80%                              |
| Storage Humidity         | 10% to 90%                              |
| Hi-Pot                   | 3000Vac 10mA 1min                       |
| Leakage Current          | <0.25mA max                             |
| Safety Standard          | UL/CUL CE CB GS RCM                     |
| EMI Standard             | EN55022 C-TICK - AS/NZS CISPER22        |
| MTBF                     | 50k hours                               |
| Size mm max.             | 64 (L) x 40.5 (W) x 30 (H)              |
| Weight                   | 108 g                                   |

### **Diagrams**

Tuning fork cannelure entire insulation type