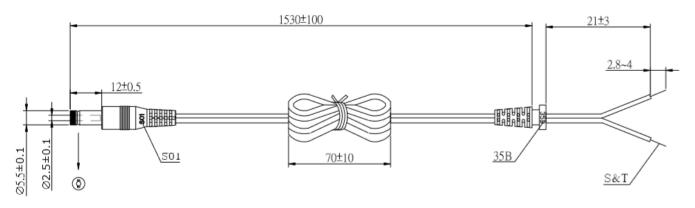

| Specification            |                                         |
|--------------------------|-----------------------------------------|
| Part Code                | T5781ST                                 |
| Input Voltage Range      | 90-264 Vac                              |
| Input Frequency Range    | 47-63Hz                                 |
| Input Current Rated      | 300A Max                                |
| Input AC Heads           | UK, Euro & USA                          |
| Output Voltage Rating    | +12V                                    |
| Output Current Range     | 0.5A                                    |
| Output Min Current       | 0.0A                                    |
| Output Connection Type   | 2.1x5.5x12mm centre positive – Straight |
| Total Output Regulation  | +/-5                                    |
| Line and Load Regulation | +/-2                                    |
| Ripple & Noise           | <200mVp-p                               |
| Efficiency               | 79.0%Min                                |
| Over Voltage Protection  | Output shut down and auto restart       |
| Over Load Protection     | Output shut down and auto restart       |
| Operating Temperature    | 0°C to +40°C                            |
| Storage Temperature      | -10°C to +70°C                          |
| Operating Humidity       | 20% to 80%                              |
| Storage Humidity         | 10% to 90%                              |
| Hi-Pot                   | 3000Vac 10mA 1min                       |
| Leakage Current          | <0.25mA max                             |
| Safety Standard          | UL/CUL CE CB GS RCM                     |
| EMI Standard             | EN55022 C-TICK - AS/NZS CISPER22        |
| MTBF                     | 50k hours                               |
| Size mm max.             | 64 (L) x 40.5 (W) x 30 (H)              |
| Weight                   | 108 g                                   |

### **Diagrams**

Tuning fork cannelure entire insulation type