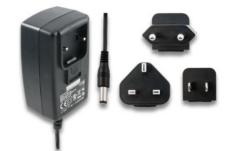

#### **Features:**

- Interchangeable AC Heads
- 1 Year Warranty
- Level VI Efficiency
- Worldwide Approvals

#### **Description:**

The Stontronics range of 6 Watt Interchangeable wall plug power supplies provide 6 watts of continuous power with the flexibility of worldwide usage as they are supplied with UK, Euro & USA AC Heads, all Efficiency Level VI and carry worldwide safety approvals.

| Specification            |                                         |
|--------------------------|-----------------------------------------|
| Part Code                | T5781ST                                 |
| Input Voltage Range      | 90-264 Vac                              |
| Input Frequency Range    | 47-63Hz                                 |
| Input Current Rated      | 300A Max                                |
| Input AC Heads           | UK, Euro & USA                          |
| Output Voltage Rating    | +12V                                    |
| Output Current Range     | 0.5A                                    |
| Output Min Current       | 0.0A                                    |
| Output Connection Type   | 2.1x5.5x12mm centre positive – Straight |
| Total Output Regulation  | +/-5                                    |
| Line and Load Regulation | +/-2                                    |
| Ripple & Noise           | <200mVp-p                               |
| Efficiency               | 79.0%Min                                |
| Over Voltage Protection  | Output shut down and auto restart       |
| Over Load Protection     | Output shut down and auto restart       |
| Operating Temperature    | 0°C to +40°C                            |
| Storage Temperature      | -10°C to +70°C                          |
| Operating Humidity       | 20% to 80%                              |
| Storage Humidity         | 10% to 90%                              |
| Hi-Pot                   | 3000Vac 10mA 1min                       |
| Leakage Current          | <0.25mA max                             |
| Safety Standard          | UL/CUL CE CB GS RCM                     |
| EMI Standard             | EN55022 C-TICK - AS/NZS CISPER22        |
| MTBF                     | 50k hours                               |
| Size mm max.             | 64 (L) x 40.5 (W) x 30 (H)              |
| Weight                   | 108 g                                   |