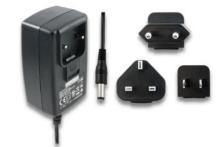

#### **Description:**

The Stontronics range of 18 Watt Interchangeable wall plug power supplies provide 18 watts of continuous power with the flexibility of worldwide usage as they are supplied with UK, Euro & USA AC Heads , all Efficiency Level VI and carry worldwide safety approvals.

| Specification            |                                         |
|--------------------------|-----------------------------------------|
| Part Code                | T5782ST                                 |
| Input Voltage Range      | 90-264 Vac                              |
| Input Frequency Range    | 47-63Hz                                 |
| Input Current Rated      | 600A Max                                |
| Input AC Heads           | UK, Euro & USA                          |
| Output Voltage Rating    | +12V                                    |
| Output Current Range     | 1.5A                                    |
| Output Min Current       | 0.0A                                    |
| Output Connection Type   | 2.1x5.5x12mm centre positive – Straight |
| Total Output Regulation  | +/-5                                    |
| Line and Load Regulation | +/-2                                    |
| Ripple & Noise           | 200mVp-p                                |
| Efficiency               | 85.45%Min                               |
| Over Voltage Protection  | Output shut down and auto restart       |
| Over Load Protection     | Output shut down and auto restart       |
| Operating Temperature    | 0°C to +40°C                            |
| Storage Temperature      | -10°C to +70°C                          |
| Operating Humidity       | 20% to 80%                              |
| Storage Humidity         | 10% to 90%                              |
| Hi-Pot                   | 3000Vac 10mA 1min                       |
| Leakage Current          | <0.25mA max                             |
| Safety Standard          | UL/CUL,GS,CE,RCM                        |
| EMI Standard             | FCC class B , CE ,VCCI – II             |
| MTBF                     | 50k hours                               |
| Size mm max.             | 74 (L) 43.5 (W) 35.3 (H)                |
| Weight                   | 200 g                                   |