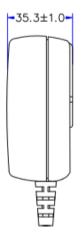

| Specification            |                                         |
|--------------------------|-----------------------------------------|
| Part Code                | T5782ST                                 |
| Input Voltage Range      | 90-264 Vac                              |
| Input Frequency Range    | 47-63Hz                                 |
| Input Current Rated      | 600A Max                                |
| Input AC Heads           | UK, Euro & USA                          |
| Output Voltage Rating    | +12V                                    |
| Output Current Range     | 1.5A                                    |
| Output Min Current       | 0.0A                                    |
| Output Connection Type   | 2.1x5.5x12mm centre positive – Straight |
| Total Output Regulation  | +/-5                                    |
| Line and Load Regulation | +/-2                                    |
| Ripple & Noise           | 200mVp-p                                |
| Efficiency               | 85.45%Min                               |
| Over Voltage Protection  | Output shut down and auto restart       |
| Over Load Protection     | Output shut down and auto restart       |
| Operating Temperature    | 0°C to +40°C                            |
| Storage Temperature      | -10°C to +70°C                          |
| Operating Humidity       | 20% to 80%                              |
| Storage Humidity         | 10% to 90%                              |
| Hi-Pot                   | 3000Vac 10mA 1min                       |
| Leakage Current          | <0.25mA max                             |
| Safety Standard          | UL/CUL,GS,CE,RCM                        |
| EMI Standard             | FCC class B , CE ,VCCI – II             |
| MTBF                     | 50k hours                               |
| Size mm max.             | 74 (L) 43.5 (W) 35.3 (H)                |
| Weight                   | 200 g                                   |

### **Diagrams**

tuning fork cannelure entire insulation type