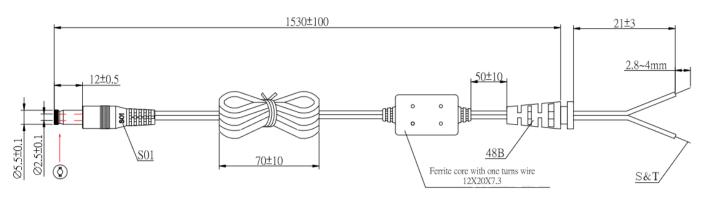

torage Temperature      | -10°C to +70°C                          |
| Operating Humidity       | 20% to 80%                              |
| Storage Humidity         | 10% to 90%                              |
| Hi-Pot                   | 3000Vac 10mA 1min                       |
| Leakage Current          | <0.25mA max                             |
| Safety Standard          | UL/CUL,GS,CE,RCM                        |
| EMI Standard             | FCC class B , CE ,VCCI – II             |
| MTBF                     | 50k hours                               |
| Size mm max.             | 74 (L) 43.5 (W) 35.3 (H)                |
| Weight                   | 200 g                                   |

# INTERCHANGEABLE WALL PLUG POWER SUPPLY 12VDC 18WATT



T5782ST

### **Diagrams**











tuning fork cannelure entire insulation type