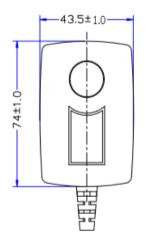

| Specification            |                                         |
|--------------------------|-----------------------------------------|
| Part Code                | T5782ST                                 |
| Input Voltage Range      | 90-264 Vac                              |
| Input Frequency Range    | 47-63Hz                                 |
| Input Current Rated      | 600A Max                                |
| Input AC Heads           | UK, Euro & USA                          |
| Output Voltage Rating    | +12V                                    |
| Output Current Range     | 1.5A                                    |
| Output Min Current       | 0.0A                                    |
| Output Connection Type   | 2.1x5.5x12mm centre positive – Straight |
| Total Output Regulation  | +/-5                                    |
| Line and Load Regulation | +/-2                                    |
| Ripple & Noise           | 200mVp-p                                |
| Efficiency               | 85.45%Min                               |
| Over Voltage Protection  | Output shut down and auto restart       |
| Over Load Protection     | Output shut down and auto restart       |
| Operating Temperature    | 0°C to +40°C                            |
| Storage Temperature      | -10°C to +70°C                          |
| Operating Humidity       | 20% to 80%                              |
| Storage Humidity         | 10% to 90%                              |
| Hi-Pot                   | 3000Vac 10mA 1min                       |
| Leakage Current          | <0.25mA max                             |
| Safety Standard          | UL/CUL,GS,CE,RCM                        |
| EMI Standard             | FCC class B , CE ,VCCI – II             |
| MTBF                     | 50k hours                               |
| Size mm max.             | 74 (L) 43.5 (W) 35.3 (H)                |
| Weight                   | 200 g                                   |

### **Diagrams**

tuning fork cannelure entire insulation type