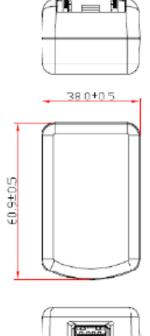

| Specification            |                                        |
|--------------------------|----------------------------------------|
| Part Code                | T5848ST                                |
| Input Voltage Range      | 90-264 Vac                             |
| Input Frequency Range    | 47-63Hz                                |
| Input Current Rated      | 0.3A Max                               |
| Input AC Heads           | UK, Euro, USA & Auz                    |
| Output Voltage Rating    | +5V                                    |
| Output Current Range     | 2A                                     |
| Output Min Current       | 0.A                                    |
| Output Connection Type   | 5Vdc USB Outlet                        |
| Total Output Regulation  | +/- 5%                                 |
| Line and Load Regulation | +/- 5%                                 |
| Ripple & Noise           | 300mVp-p                               |
| Efficiency               | 79%Min                                 |
| Over Voltage Protection  | 10VDC maximum with zener clamp         |
| Over Load Protection     | 4A maximum with auto-recovery function |
| Operating Temperature    | 0 to 40°C                              |
| Storage Temperature      | -20 to +60°C                           |
| Operating Humidity       | 20 to 85%                              |
| Storage Humidity         | 5 to 95%                               |
| Hi-Pot                   | 3000VAC 10mA 1min                      |
| Leakage Current          | 0.25mA max                             |
| Safety Standard          | Meets TUV-GS(EN60950-1)                |
| EMI Standard             | Meets CE(EN55022)                      |
| MTBF                     | 50K Hours                              |
| Size mm max.             | 62 (L) 39 (W) 30.2 (H)                 |
| Weight                   | 65 g                                   |