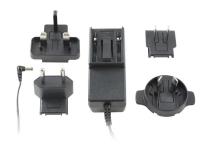

#### Features:

- Interchangeable AC Heads
- 1 Year Warranty
- Level VI Efficiency
- Worldwide Approvals

#### **Description:**

The Stontronics range of 10 Watt Interchangeable wall plug power supplies provide 10 watts of continuous power with the flexibility of worldwide usage as they are supplied with UK, Euro, USA & Auz AC Heads, all Efficiency Level VI and carry worldwide safety approvals.