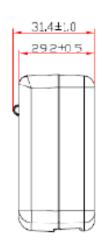

| Specification            |                                        |
|--------------------------|----------------------------------------|
| Part Code                | T5848ST                                |
| Input Voltage Range      | 90-264 Vac                             |
| Input Frequency Range    | 47-63Hz                                |
| Input Current Rated      | 0.3A Max                               |
| Input AC Heads           | UK, Euro, USA & Auz                    |
| Output Voltage Rating    | +5V                                    |
| Output Current Range     | 2A                                     |
| Output Min Current       | 0.A                                    |
| Output Connection Type   | 5Vdc USB Outlet                        |
| Total Output Regulation  | +/- 5%                                 |
| Line and Load Regulation | +/- 5%                                 |
| Ripple & Noise           | 300mVp-p                               |
| Efficiency               | 79%Min                                 |
| Over Voltage Protection  | 10VDC maximum with zener clamp         |
| Over Load Protection     | 4A maximum with auto-recovery function |
| Operating Temperature    | 0 to 40°C                              |
| Storage Temperature      | -20 to +60°C                           |
| Operating Humidity       | 20 to 85%                              |
| Storage Humidity         | 5 to 95%                               |
| Hi-Pot                   | 3000VAC 10mA 1min                      |
| Leakage Current          | 0.25mA max                             |
| Safety Standard          | Meets TUV-GS(EN60950-1)                |
| EMI Standard             | Meets CE(EN55022)                      |
| MTBF                     | 50K Hours                              |
| Size mm max.             | 62 (L) 39 (W) 30.2 (H)                 |
| Weight                   | 65 g                                   |