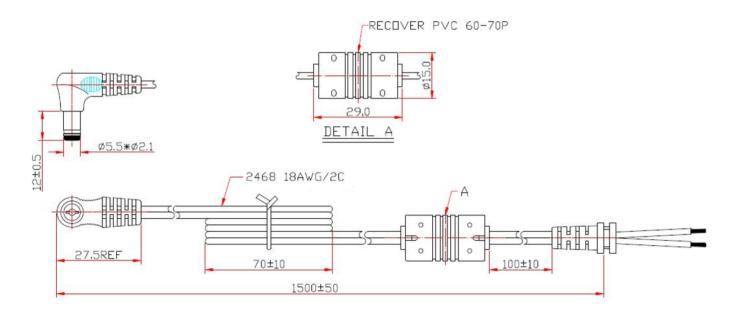

| Specification                 |                                                                                                                                   |
|-------------------------------|-----------------------------------------------------------------------------------------------------------------------------------|
| Part Number                   | T5865ST                                                                                                                           |
| Input Voltage Range           | 90 → 264 Vac                                                                                                                      |
| Input Frequency Range         | 47 → 63Hz                                                                                                                         |
| Input Connector               | IEC 320-C14                                                                                                                       |
| Input Current Rated           | 1.2A                                                                                                                              |
| Inrush Current                | 115 VAC, 60Hz INPUT, 230 VAC, 50Hz INPUT<br>No damage shall be occurred and the<br>input fuse shall not be blown up.              |
| Efficiency                    | 87.66% Min                                                                                                                        |
| Input Power (Output: No Load) | 0.1 W                                                                                                                             |
| Output Voltage Rating         | 12VDC                                                                                                                             |
| Output Current Range          | 3.5A                                                                                                                              |
| Output Min Current            | 0A                                                                                                                                |
| Output Connection Type        | 2.1 x 5.5 x 12 mm Centre Positive - Right                                                                                         |
| Line and Load Regulation      | +/-5%                                                                                                                             |
| Over Voltage Protection       | 21VDC                                                                                                                             |
| Over Current Protection       | 6A output load                                                                                                                    |
| Short Circuit Protection      | No Damage                                                                                                                         |
| Open Circuit Protection       | When primary power is applied with no load on any output level, no components damaged or hazardous conditions should be occurred. |
| Ripple Voltage                | 150 mV (p-p) (100V-240V AC Input )                                                                                                |
| Hi-Pot                        | 1500Vac or 2121VDC 10mA 1 min                                                                                                     |
| Safety Approved               | UL/CUL(UL60950-1),TUV-GS(EN60950-1),SAA(AS/NZS 60950-1)<br>CCC(GB4943.1-2011), PSE(J60950-1)                                      |
| EMI Standard                  | FCC(PART 15 CLASS B),CE(EN55022),RCM(EN55022:2010)<br>GB9254,GB17625.1-2012,PSE(J55022)                                           |
| Operating Temperature Range   | 0ºC ~ +40ºC                                                                                                                       |
| Storage Temperature           | - 20ºC ~ +80ºC                                                                                                                    |
| Operating Humidity            | 20-85%                                                                                                                            |
| Storage Humidity              | 5-95%                                                                                                                             |
| Dimensions                    | 118.5mm*48mm*35mm                                                                                                                 |
| Product Weight                | 270g                                                                                                                              |
| Regulator Type                | Switched Mode Power Supply                                                                                                        |

### **Diagrams**