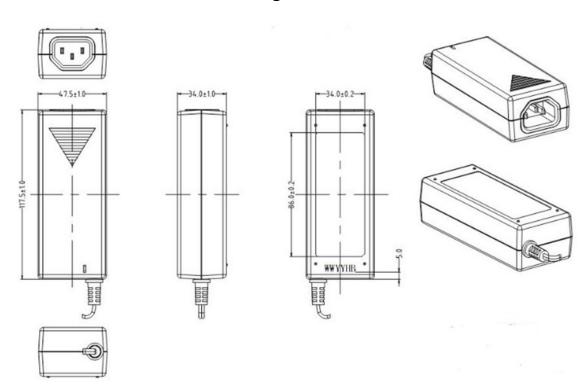

| Specification                 |                                                                                                                                   |
|-------------------------------|-----------------------------------------------------------------------------------------------------------------------------------|
| Part Number                   | T5865ST                                                                                                                           |
| Input Voltage Range           | 90 → 264 Vac                                                                                                                      |
| Input Frequency Range         | 47 → 63Hz                                                                                                                         |
| Input Connector               | IEC 320-C14                                                                                                                       |
| Input Current Rated           | 1.2A                                                                                                                              |
| Inrush Current                | 115 VAC, 60Hz INPUT, 230 VAC, 50Hz INPUT<br>No damage shall be occurred and the<br>input fuse shall not be blown up.              |
| Efficiency                    | 87.66% Min                                                                                                                        |
| Input Power (Output: No Load) | 0.1 W                                                                                                                             |
| Output Voltage Rating         | 12VDC                                                                                                                             |
| Output Current Range          | 3.5A                                                                                                                              |
| Output Min Current            | 0A                                                                                                                                |
| Output Connection Type        | 2.1 x 5.5 x 12 mm Centre Positive - Right                                                                                         |
| Line and Load Regulation      | +/-5%                                                                                                                             |
| Over Voltage Protection       | 21VDC                                                                                                                             |
| Over Current Protection       | 6A output load                                                                                                                    |
| Short Circuit Protection      | No Damage                                                                                                                         |
| Open Circuit Protection       | When primary power is applied with no load on any output level, no components damaged or hazardous conditions should be occurred. |
| Ripple Voltage                | 150 mV (p-p) (100V-240V AC Input )                                                                                                |
| Hi-Pot                        | 1500Vac or 2121VDC 10mA 1 min                                                                                                     |
| Safety Approved               | UL/CUL(UL60950-1),TUV-GS(EN60950-1),SAA(AS/NZS 60950-1)<br>CCC(GB4943.1-2011), PSE(J60950-1)                                      |
| EMI Standard                  | FCC(PART 15 CLASS B),CE(EN55022),RCM(EN55022:2010)<br>GB9254,GB17625.1-2012,PSE(J55022)                                           |
| Operating Temperature Range   | 0ºC ~ +40ºC                                                                                                                       |
| Storage Temperature           | - 20ºC ~ +80ºC                                                                                                                    |
| Operating Humidity            | 20-85%                                                                                                                            |
| Storage Humidity              | 5-95%                                                                                                                             |
| Dimensions                    | 118.5mm*48mm*35mm                                                                                                                 |
| Product Weight                | 270g                                                                                                                              |
| Regulator Type                | Switched Mode Power Supply                                                                                                        |

### **Diagrams**