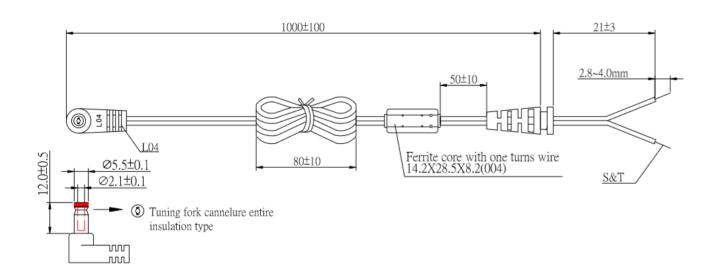

| Specification                 |                                                                 |
|-------------------------------|-----------------------------------------------------------------|
| Part Number                   | T5793ST                                                         |
| Input Voltage Range           | 90 → 264 V ac                                                   |
| Input Frequency Range         | 50 → 60Hz                                                       |
| Input Connector               | IEC-320-C8                                                      |
| Input Current Rated           | 500mA Rms Max                                                   |
| Inrush Current                | 50A Max. at 115VAC cold start                                   |
|                               | 100A Max. at 230VAC cold start                                  |
| Leakage Current               | <0.25mA                                                         |
| Efficiency                    | 81.78% Min                                                      |
| Input Power (Output: No Load) | <0.1W (CEC & DOE LEVEL VI Compliant)                            |
| Output Voltage Rating         | 5 V dc                                                          |
| Output Current Range          | 3.2A                                                            |
| Output Min Current            | OA                                                              |
| Output Connection Type        | 2.1 x 5.5 x 12 mm Centre Positive - Right Angle                 |
| Line and Load Regulation      | +/-5%                                                           |
| Over Voltage Protection       | The output voltage shall be clamped by interal protection Zener |
| Over Load Protection          | 5A output load                                                  |
| Short Circuit Protection      | Output shut down auto recover                                   |
| Ripple Voltage                | 150 mV (p-p) (100V-240V AC Input )                              |
| Hi-Pot                        | 3000Vac or 4242VDC 10mA 1 min                                   |
| Safety Approved               | UL,CUL,FCC,GS,CE,RCM,LVD                                        |
| EMI Standard                  | Meet FCC Class B, CE                                            |
| Operating Temperature Range   | 0°C → +40 °C                                                    |
| Storage Temperature           | -10°C to +70°C                                                  |
| Operating Humidity            | 20% to 80%                                                      |
| Storage Humidity              | 10% to 90%                                                      |
| Dimensions                    | (L) 80.6 x (W) 50 x (H) 31mm                                    |
| Product Weight                | 130 g                                                           |
| Regulator Type                | Switched Mode Power Supply                                      |

### **Diagrams**