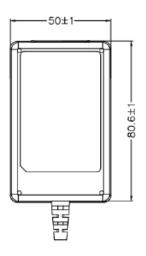

| Specification                 |                                                                 |
|-------------------------------|-----------------------------------------------------------------|
| Part Number                   | T5793ST                                                         |
| Input Voltage Range           | 90 → 264 V ac                                                   |
| Input Frequency Range         | 50 → 60Hz                                                       |
| Input Connector               | IEC-320-C8                                                      |
| Input Current Rated           | 500mA Rms Max                                                   |
| Inrush Current                | 50A Max. at 115VAC cold start                                   |
|                               | 100A Max. at 230VAC cold start                                  |
| Leakage Current               | <0.25mA                                                         |
| Efficiency                    | 81.78% Min                                                      |
| Input Power (Output: No Load) | <0.1W (CEC & DOE LEVEL VI Compliant)                            |
| Output Voltage Rating         | 5 V dc                                                          |
| Output Current Range          | 3.2A                                                            |
| Output Min Current            | OA                                                              |
| Output Connection Type        | 2.1 x 5.5 x 12 mm Centre Positive - Right Angle                 |
| Line and Load Regulation      | +/-5%                                                           |
| Over Voltage Protection       | The output voltage shall be clamped by interal protection Zener |
| Over Load Protection          | 5A output load                                                  |
| Short Circuit Protection      | Output shut down auto recover                                   |
| Ripple Voltage                | 150 mV (p-p) (100V-240V AC Input )                              |
| Hi-Pot                        | 3000Vac or 4242VDC 10mA 1 min                                   |
| Safety Approved               | UL,CUL,FCC,GS,CE,RCM,LVD                                        |
| EMI Standard                  | Meet FCC Class B, CE                                            |
| Operating Temperature Range   | 0°C → +40 °C                                                    |
| Storage Temperature           | -10°C to +70°C                                                  |
| Operating Humidity            | 20% to 80%                                                      |
| Storage Humidity              | 10% to 90%                                                      |
| Dimensions                    | (L) 80.6 x (W) 50 x (H) 31mm                                    |
| Product Weight                | 130 g                                                           |
| Regulator Type                | Switched Mode Power Supply                                      |

### **Diagrams**