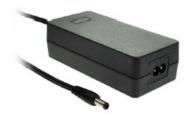

## EXTERNAL DESKTOP POWER SUPPLY 5VDC 16WATT

#### T5793ST

#### **Description:**

The Stontronics Range of 16 watt AC/DC switch mode power supplies provide 16 watts of continuous output power in a high quality compact enclosure suitable for many general power applications.