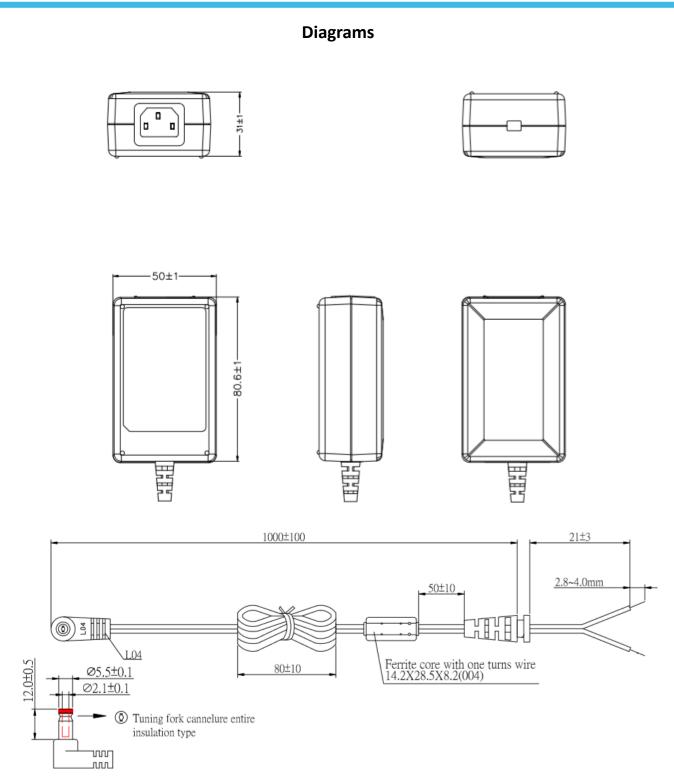

| Specification                 |                                                 |
|-------------------------------|-------------------------------------------------|
| Part Number                   | T5800ST                                         |
| Input Voltage Range           | 90 → 264 Vac                                    |
| Input Frequency Range         | 47 → 63Hz                                       |
| Input Connector               | IEC 320-C14                                     |
| Input Current Rated           | 500mA Rms Max                                   |
| Inrush Current                | 50A Max at 115VAC cold start                    |
|                               | 100A Max at 230VAC cold start                   |
| Leakage Current               | <3.5mA                                          |
| Efficiency                    | 81.78% Min                                      |
| Input Power (Output: No Load) | <0.1W (CEC & DOE LEVEL VI Compliant)            |
|                               | <0.075W (ErP Tier2 Compliant)                   |
| Output Voltage Rating         | 5 VDC                                           |
| Output Current Range          | 3.2A                                            |
| Output Min Current            | 0A                                              |
| Output Connection Type        | 2.1 x 5.5 x 12 mm centre positive – Right angle |
| Line and Load Regulation      | +/-5%                                           |
| Over Voltage Protection       | Protection zener                                |
| Over Load Protection          | <5A output load                                 |
| Short Circuit Protection      | Output shut down auto recover                   |
| Ripple Voltage                | 150 mV (p-p) (100-240 Vac Input )               |
| Hi-Pot                        | 1500 Vac or 2121 VDC 10mA 1 min                 |
| Safety Approved               | UL,CUL,FCC,GS,CE,RCM,LVD                        |
| EMI Standard                  | Meet FCC class B, CE                            |
| Operating Temperature Range   | $0^{\circ}C \rightarrow +40^{\circ}C$           |
| Storage Temperature           | $-10^{\circ}C \rightarrow +70^{\circ}C$         |
| Operating Humidity            | 20% to 80%                                      |
| Storage Humidity              | 10% to 90%                                      |
| Dimensions                    | 80 (L) x 50 (W) x 31(H) mm                      |
| Product Weight                | 200g                                            |
| Regulator Type                | Switched Mode Power Supply                      |