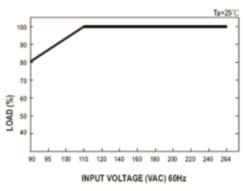

|                            | Specification                                                                     |
|----------------------------|-----------------------------------------------------------------------------------|
| Part Number                | PS-60-5                                                                           |
| DC Output                  | 5V                                                                                |
| Output Current             | 8A                                                                                |
| Ripple & Noise             | <50mV                                                                             |
| Output Voltage Adj. Range  | 4.5 - 5.5V                                                                        |
| Line Regulation            | +/-0.5%                                                                           |
| Load Regulation            | +/-2%                                                                             |
| Hold up Time               | >20mS (230Vac input, Full Load)                                                   |
| Temperature Coefficient    | +/-0.03%                                                                          |
| Overshoot and Undershoot   | <5%                                                                               |
| Input Voltage Range        | 90Vac - 264Vac, 127Vdc - 370Vdc                                                   |
| Input Frequency Range      | 47-63Hz                                                                           |
| Input Efficiency           | 79%                                                                               |
| Input Current (Max)        | <1.5A                                                                             |
| Inrush Current             | <30A@120Vac <60A@230Vac Cold Start                                                |
| Leakage Current            | <0.25mA                                                                           |
| Over Load Protection       | 105-180% of Rated Output Current, Hiccup Mode, Auto Recovery                      |
| Over Voltage Protection    | 110-150% of Rated Output Voltage, Constant Voltage                                |
| Short Circuit Protection   | Long Term Mode, Auto Recovery                                                     |
| Operating Temp & Hum.      | -25°C - 70°C 20% - 90%                                                            |
| Storage Temp & Hum.        | -40°C - 85°C 10% - 95%                                                            |
| Safety Standards           | UL60950-1; EN60950-1; 2006                                                        |
| Withstand Voltage          | Primary - Secondary 3KVac                                                         |
| Isolation Resistance       | >100M ohms                                                                        |
| EMI Conduction & Radiation | Compliance to EN55022 (CISPR22) Class B                                           |
| Harmonic Current           | Compliance to EN61000-3-2,3                                                       |
| EMS Immunity               | Compliance to EN61000-4-2,3,4,5,6,8,11; ENV50204, Light Industry Level Criteria A |
| MTBF                       | >200000 Hours                                                                     |
| Dimensions                 | 101.6mm x 50.8mm x 30mm                                                           |
| Cooling Method             | Cooling by Free Air Convection                                                    |