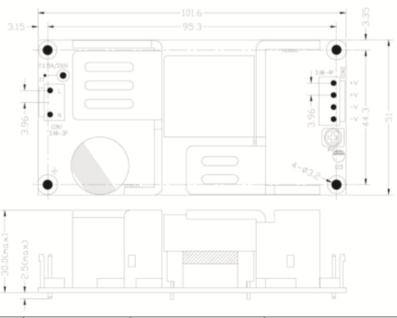

|                            | Specification                                                                     |
|----------------------------|-----------------------------------------------------------------------------------|
| Part Number                | PS-60-5                                                                           |
| DC Output                  | 5V                                                                                |
| Output Current             | 8A                                                                                |
| Ripple & Noise             | <50mV                                                                             |
| Output Voltage Adj. Range  | 4.5 - 5.5V                                                                        |
| Line Regulation            | +/-0.5%                                                                           |
| Load Regulation            | +/-2%                                                                             |
| Hold up Time               | >20mS (230Vac input, Full Load)                                                   |
| Temperature Coefficient    | +/-0.03%                                                                          |
| Overshoot and Undershoot   | <5%                                                                               |
| Input Voltage Range        | 90Vac - 264Vac, 127Vdc - 370Vdc                                                   |
| Input Frequency Range      | 47-63Hz                                                                           |
| Input Efficiency           | 79%                                                                               |
| Input Current (Max)        | <1.5A                                                                             |
| Inrush Current             | <30A@120Vac <60A@230Vac Cold Start                                                |
| Leakage Current            | <0.25mA                                                                           |
| Over Load Protection       | 105-180% of Rated Output Current, Hiccup Mode, Auto Recovery                      |
| Over Voltage Protection    | 110-150% of Rated Output Voltage, Constant Voltage                                |
| Short Circuit Protection   | Long Term Mode, Auto Recovery                                                     |
| Operating Temp & Hum.      | -25°C - 70°C 20% - 90%                                                            |
| Storage Temp & Hum.        | -40°C - 85°C 10% - 95%                                                            |
| Safety Standards           | UL60950-1; EN60950-1; 2006                                                        |
| Withstand Voltage          | Primary - Secondary 3KVac                                                         |
| Isolation Resistance       | >100M ohms                                                                        |
| EMI Conduction & Radiation | Compliance to EN55022 (CISPR22) Class B                                           |
| Harmonic Current           | Compliance to EN61000-3-2,3                                                       |
| EMS Immunity               | Compliance to EN61000-4-2,3,4,5,6,8,11; ENV50204, Light Industry Level Criteria A |
| MTBF                       | >200000 Hours                                                                     |
| Dimensions                 | 101.6mm x 50.8mm x 30mm                                                           |
| Cooling Method             | Cooling by Free Air Convection                                                    |

## **Diagrams**

| Item         | Connectors            | Mating Housing              | Contacts                              |
|--------------|-----------------------|-----------------------------|---------------------------------------|
| AC IN(CON1)  | LANDWIN3961P0300T     | LANDWIN 3960S or JST VHR or | LANDWIN 3963T011R or JST SVH-21T-P1.1 |
|              | (Central Pin removed) | Molex 51144                 | Or Molex 50539                        |
| DC OUT(CON2) | LANDWIN 3961P0400T    |                             |                                       |