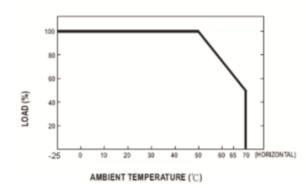

|                            | Specification                                                                     |
|----------------------------|-----------------------------------------------------------------------------------|
| Part Number                | PS-60-5                                                                           |
| DC Output                  | 5V                                                                                |
| Output Current             | 8A                                                                                |
| Ripple & Noise             | <50mV                                                                             |
| Output Voltage Adj. Range  | 4.5 - 5.5V                                                                        |
| Line Regulation            | +/-0.5%                                                                           |
| Load Regulation            | +/-2%                                                                             |
| Hold up Time               | >20mS (230Vac input, Full Load)                                                   |
| Temperature Coefficient    | +/-0.03%                                                                          |
| Overshoot and Undershoot   | <5%                                                                               |
| Input Voltage Range        | 90Vac - 264Vac, 127Vdc - 370Vdc                                                   |
| Input Frequency Range      | 47-63Hz                                                                           |
| Input Efficiency           | 79%                                                                               |
| Input Current (Max)        | <1.5A                                                                             |
| Inrush Current             | <30A@120Vac <60A@230Vac Cold Start                                                |
| Leakage Current            | <0.25mA                                                                           |
| Over Load Protection       | 105-180% of Rated Output Current, Hiccup Mode, Auto Recovery                      |
| Over Voltage Protection    | 110-150% of Rated Output Voltage, Constant Voltage                                |
| Short Circuit Protection   | Long Term Mode, Auto Recovery                                                     |
| Operating Temp & Hum.      | -25°C - 70°C 20% - 90%                                                            |
| Storage Temp & Hum.        | -40°C - 85°C 10% - 95%                                                            |
| Safety Standards           | UL60950-1; EN60950-1; 2006                                                        |
| Withstand Voltage          | Primary - Secondary 3KVac                                                         |
| Isolation Resistance       | >100M ohms                                                                        |
| EMI Conduction & Radiation | Compliance to EN55022 (CISPR22) Class B                                           |
| Harmonic Current           | Compliance to EN61000-3-2,3                                                       |
| EMS Immunity               | Compliance to EN61000-4-2,3,4,5,6,8,11; ENV50204, Light Industry Level Criteria A |
| MTBF                       | >200000 Hours                                                                     |
| Dimensions                 | 101.6mm x 50.8mm x 30mm                                                           |
| Cooling Method             | Cooling by Free Air Convection                                                    |