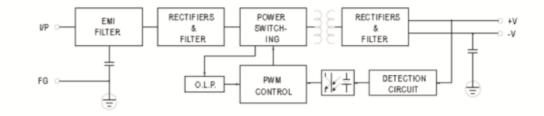

#### **Description:**

The 40W open frame power supply range has been specially designed to offer high efficiency, long life and high reliability for use in a variety of applications. Each model is approved to CE, CB, UL and comes with a 3 year warranty.